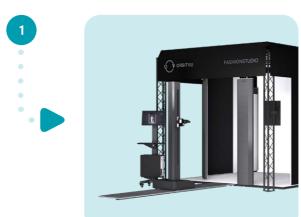

### **How it works**

#### **AUTOMATED IMAGE CAPTURE**

Fashion Studio is made to facilitate your fashion photo and video production. The integrated software automatically activates camera (incl. camera movement) and lights parameters, either via predefined or custom template settings.