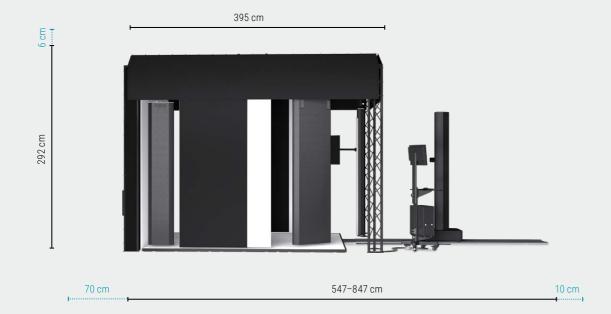

| 547-847 cm             |  |
|------------------------|--|
| 627×381×298 cm         |  |
| 3 phase 100-230 V AC   |  |
| 16 A                   |  |
| 7 A                    |  |
| 4800 W                 |  |
| 2M (From IEC: 60825-1) |  |
| 10-35°C                |  |
| 250 000 lm             |  |
|                        |  |