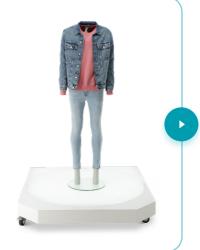

#### **BACKLIT TURNTABLE FOR ORBITVU STUDIOS**

[order code 242A8]

A motorized turntable that allows to create 360° presentations and videos of rotating objects in Orbitvu Studios. Built-in backlight allows full background removal. Note: the mannequin is not included.

#### **MAGIC TABLE**

[order code 238A31]

An acrylic raised base and stage for comfortable operation with smaller products. Thanks to special material and design, it is automatically removed from the final picture by the software. When used with Backlit Turntable it provides full background removal.