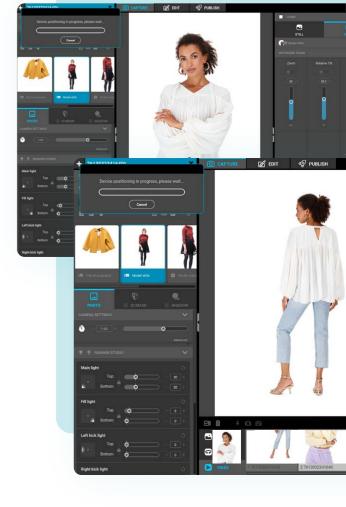

#### **WORK FASTER THAN EVER**

Supported by software, which controls all aspects of the studio and camera, productivity is optimized by streamlining image capture, post-production and export functions.

#### **FLEXIBLE TO YOUR NEEDS**

Adapts to your style and workflow. Provides complete creative control with an interface that can adapt to your needs and skill set.

#### REPEATABILITY IS IMPORTANT

Create a productive and consistent workflow with your own (or predefined) templates to preserve the unique look through every shot.

#### **AUTOMATED IMAGE CAPTURE**

Fashion Studio is made to facilitate your fashion photo and video production. The integrated software automatically activates camera (incl. camera movement) and lights parameters, either via predefined or custom template settings.

The software automatically edits photographs through powerful built-in tools: contrast, colors, sharpness, etc. It also gives you the possibility to cut and merge video clips.

3