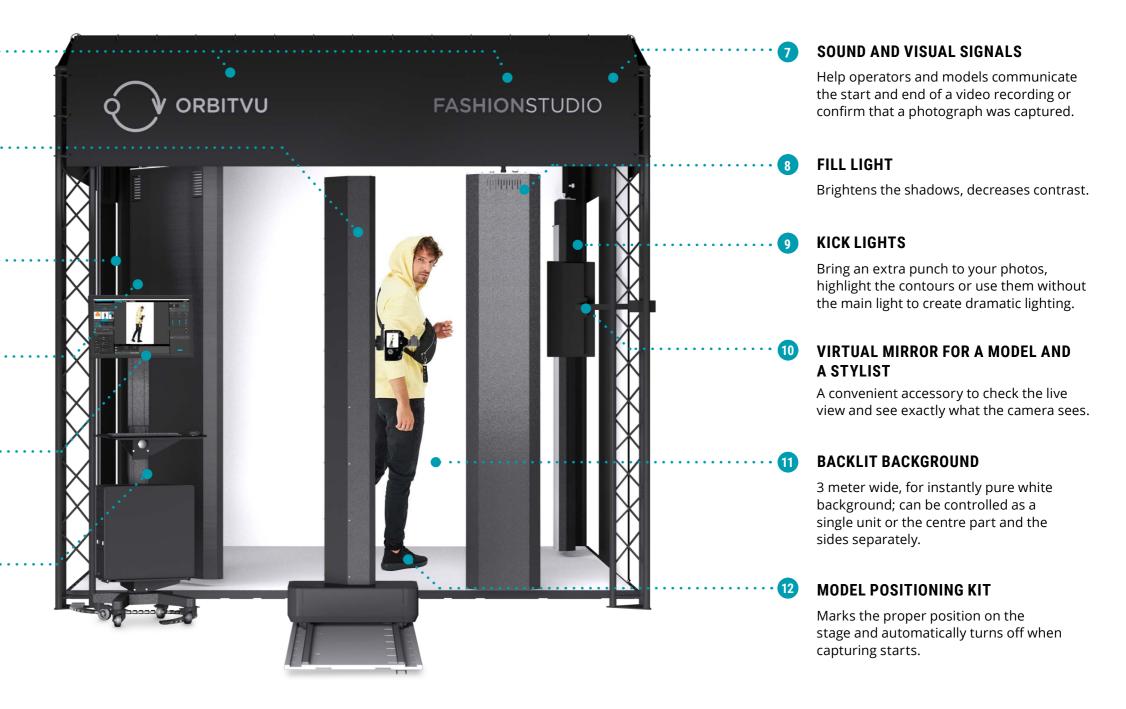

### **Hardware features**

TOP LIGHTS

 Two double top lamps instantly ready to shape your scene.

 ORBITVU MOTORIZED STAND

 Easy to operate and controlled by the Orbitvu Station software to give smooth camera movement (tilt, height and zoom).

3 SLIDING SIDE PANELS .....

Changing interior to black or white for better contrast control.

Sets the foundation of light atmosphere, creates volume, plasticity & shadows.

Powerful software that controls Fashion Studio and automates the entire photoshoot workflow.

6 OPERATOR STAND FOR A PC AND A MONITOR

Mobile and ergonomic, with an embedded screen. It is easy to adjust and has been designed to provide comfortable work in a photo studio.