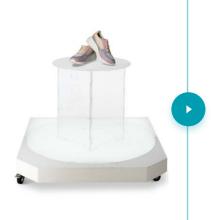

#### **MAGIC TABLE**

[order code 238A31]

An acrylic raised base and stage for comfortable operation with smaller products. Thanks to special material and design, it is automatically removed from the final picture by the software. When used with Backlit Turntable it provides full background removal.