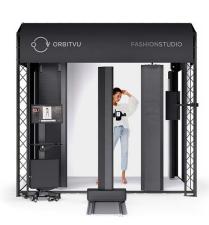

### **Hardware features**

TOP LIGHTS

 Two double top lamps instantly ready to shape your scene.

 ORBITVU MOTORIZED STAND

 Easy to operate and controlled by the Orbitvu Station software to give smooth camera movement (tilt, height and zoom).

3 SLIDING SIDE PANELS .....

Changing interior to black or white for better contrast control.

Sets the foundation of light atmosphere, creates volume, plasticity & shadows.

Powerful software that controls Fashion Studio and automates the entire photoshoot workflow.

6 OPERATOR STAND FOR A PC AND A MONITOR

Mobile and ergonomic, with an embedded screen. It is easy to adjust and has been designed to provide comfortable work in a photo studio.