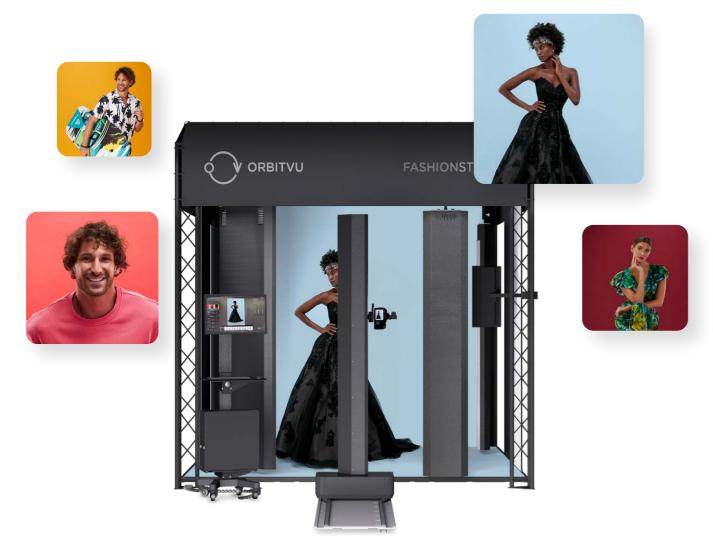

## **Why Fashion Studio?**

The Orbitvu Fashion Studio is an integrated photography studio providing a complete solution to productively and simply create stunning high-quality still and video content for use on your e-commerce, social media and digital advertising platforms.

### **Hardware features**

TOP LIGHTS

 Two double top lamps instantly ready to shape your scene.

 ORBITVU MOTORIZED STAND

 Easy to operate and controlled by the Orbitvu Station software to give smooth camera movement (tilt, height and zoom).

3 SLIDING SIDE PANELS .....

Changing interior to black or white for better contrast control.

Sets the foundation of light atmosphere, creates volume, plasticity & shadows.

Powerful software that controls Fashion Studio and automates the entire photoshoot workflow.

6 OPERATOR STAND FOR A PC AND A MONITOR

Mobile and ergonomic, with an embedded screen. It is easy to adjust and has been designed to provide comfortable work in a photo studio.