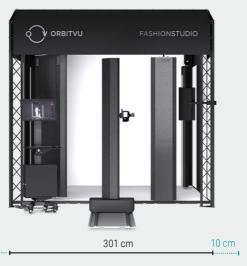

### **Hardware features**

TOP LIGHTS

 Two double top lamps instantly ready to shape your scene.

 ORBITVU MOTORIZED STAND

 Easy to operate and controlled by the Orbitvu Station software to give smooth camera movement (tilt, height and zoom).

3 SLIDING SIDE PANELS .....

Changing interior to black or white for better contrast control.

Sets the foundation of light atmosphere, creates volume, plasticity & shadows.

Powerful software that controls Fashion Studio and automates the entire photoshoot workflow.

6 OPERATOR STAND FOR A PC AND A MONITOR

Mobile and ergonomic, with an embedded screen. It is easy to adjust and has been designed to provide comfortable work in a photo studio.

| 547-847 cm             |  |
|------------------------|--|
| 627×381×298 cm         |  |
| 3 phase 100-230 V AC   |  |
| 16 A                   |  |
| 7 A                    |  |
| 4800 W                 |  |
| 2M (From IEC: 60825-1) |  |
| 10-35°C                |  |
| 250 000 lm             |  |
|                        |  |