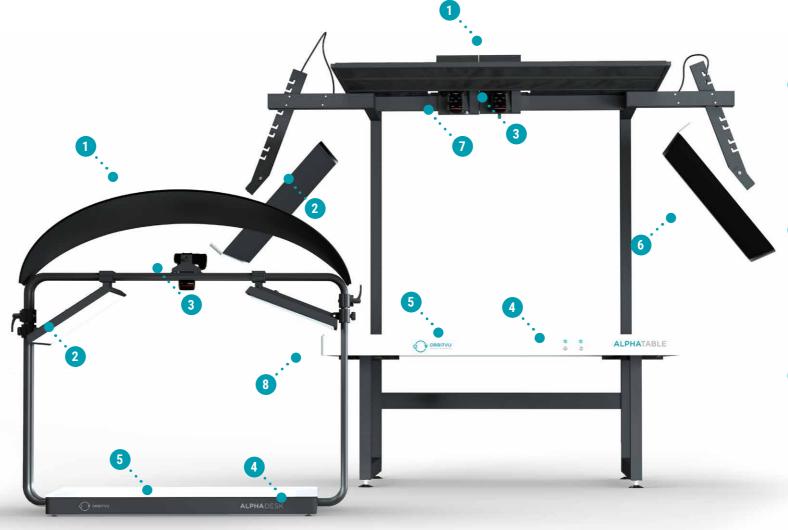

## **Hardware features**

1 TOP COVER

Blocks external light from interfering with the photographed object.

2 POWER LIGHTING

Adjustable, high CRI LED panels for best color reproduction.

3 INTEGRATED CAMERA ATTACHMENT

Built into the frame structure to provide remote camera control.

INSTANT CAPTURE BUTTONS

Capture shots with just one button-press. Boost your efficiency with the fastest workflow ever.

**5** BACKLIT BASE

Lights the item evenly from the bottom and allows the Orbitvu software to cut the background.

TWO-SEGMENT LAMPS

Each segment can be individually controlled in the Orbitvu software. Prepare for more lighting flexibility.

MOTORIZED ZOOM

Enables remote user control of the lens zoom through the Orbitvu software. Zoom position can be stored in a template.

INTEGRATED CABLES

All power supply and USB cables are embedded and hidden in the construction.