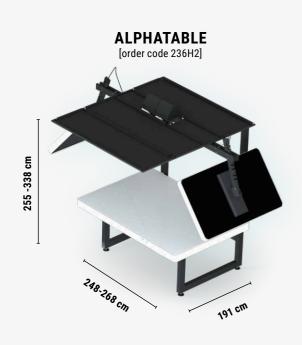

# Made for flat lay photography

Top-view visual content production becomes simple and fast with our flat lay photography solutions. Just place the product, preview in the live-view window, style and shoot. No advanced skills are required. Post-production and background removal is done automatically. Review the content and publish at the desired resolution, file format to a local location or directly online to your e-shop. Work quickly, save valuable time and reduce costs.

#### **CAPTURE AND EDIT**

Our software will control and synchronize the camera with lighting to capture a perfect top-view image of your product. It will cut out the background from the photo on the fly and you will be able to fine-tune the output, if needed.

# **Made for creativity**

Style apparel, accessories and item compositions. Shape lighting and preview results in the live-view window. Add a background and create stunning visual content.