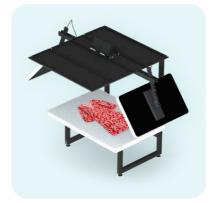

# Made for flat lay photography

Top-view visual content production becomes simple and fast with our flat lay photography solutions. Just place the product, preview in the live-view window, style and shoot. No advanced skills are required. Post-production and background removal is done automatically. Review the content and publish at the desired resolution, file format to a local location or directly online to your e-shop. Work quickly, save valuable time and reduce costs.

# Why Alphatable/Alphadesk?

Alphadesk and Alphatable are all-around solutions for flat lay photography. Highest quality photos of clothes, accessories, and top-view compositions can be shot and published in one streamlined process. Templates will help you to recall important settings and the versatile design of the devices will let you compose item sets freely. Get all you can from flat lay photos in your e-shop, social media or advertising - it's easier than ever!