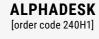

# **Technical specifications**

| Dimensions [L×W×H]                                       | 156 × 124 × 138 cm  |
|----------------------------------------------------------|---------------------|
| Total weight                                             | 55 kg               |
| Max size of photographed objects $[L \times W \times H]$ | 85 × 70 × 5 cm      |
| Max load                                                 | 10 kg               |
| Main light                                               | LED panels (2×190W) |
| LED Color Rendering Index (CRI)                          | >95                 |
| External power supply                                    | 100-230VAC          |
| Max. power consumption                                   | 665W                |
| Logistic dimensions [L×W×H]                              | 138 × 102 × 150 cm  |
| Logistic weight                                          | 148 kg              |