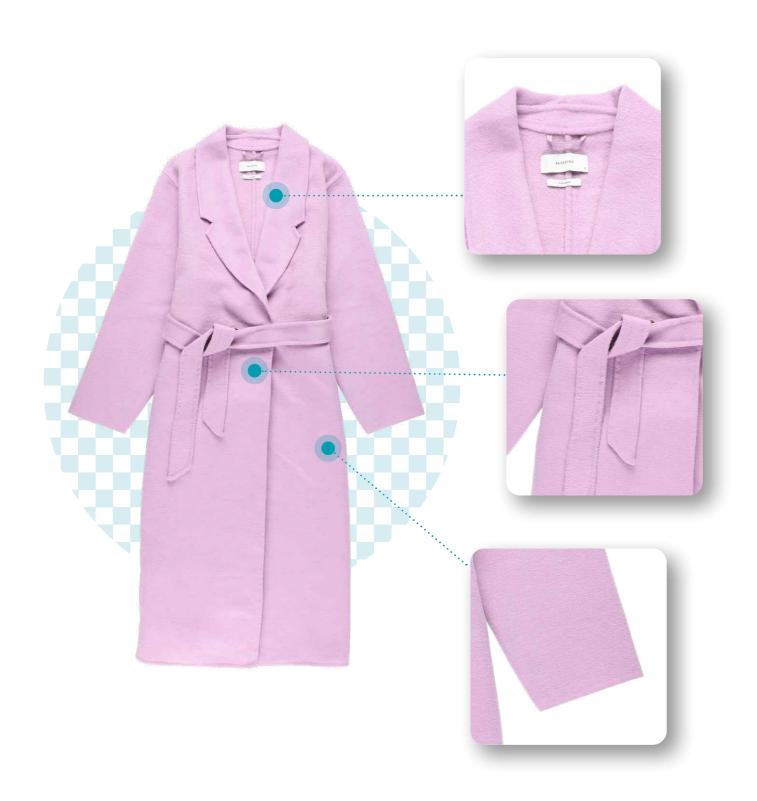

### BACKGROUND INSTANTLY REMOVED

No work-absorbing background removal in photo processing suites is needed. Our integrated software uses intelligent masking to remove the background in a few seconds.

#### **CAPTURE AND EDIT**

Our software will control and synchronize the camera with lighting to capture a perfect top-view image of your product. It will cut out the background from the photo on the fly and you will be able to fine-tune the output, if needed.