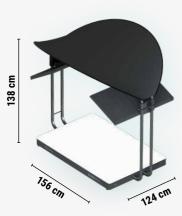

| Dimensions [L×W×H]                                       | 255 ×191×248 cm     |
|----------------------------------------------------------|---------------------|
| Dimensions max. [L×W×H]                                  | 338 ×191×268 cm     |
| Total weight                                             | 200 kg              |
| Max size of photographed objects $[L \times W \times H]$ | 165 × 112 × 5 cm    |
| Max load                                                 | 80 kg               |
| Main light                                               | LED panels (2×700W) |
| LED Color Rendering Index (CRI)                          | >95                 |
| External power supply                                    | 110-230VAC          |
| Max. power consumption                                   | 2015W               |
| Logistic dimensions [L×W×H]                              | 278×144×168 cm      |
| Logistic weight                                          | 490 kg              |
|                                                          |                     |