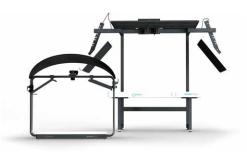

## **Hardware features**

1 TOP COVER

Blocks external light from interfering with the photographed object.

2 POWER LIGHTING

Adjustable, high CRI LED panels for best color reproduction.

3 INTEGRATED CAMERA ATTACHMENT

Built into the frame structure to provide remote camera control.

INSTANT CAPTURE BUTTONS

Capture shots with just one button-press. Boost your efficiency with the fastest workflow ever.

**5** BACKLIT BASE

Lights the item evenly from the bottom and allows the Orbitvu software to cut the background.

TWO-SEGMENT LAMPS

Each segment can be individually controlled in the Orbitvu software. Prepare for more lighting flexibility.

MOTORIZED ZOOM

Enables remote user control of the lens zoom through the Orbitvu software. Zoom position can be stored in a template.

INTEGRATED CABLES

All power supply and USB cables are embedded and hidden in the construction.