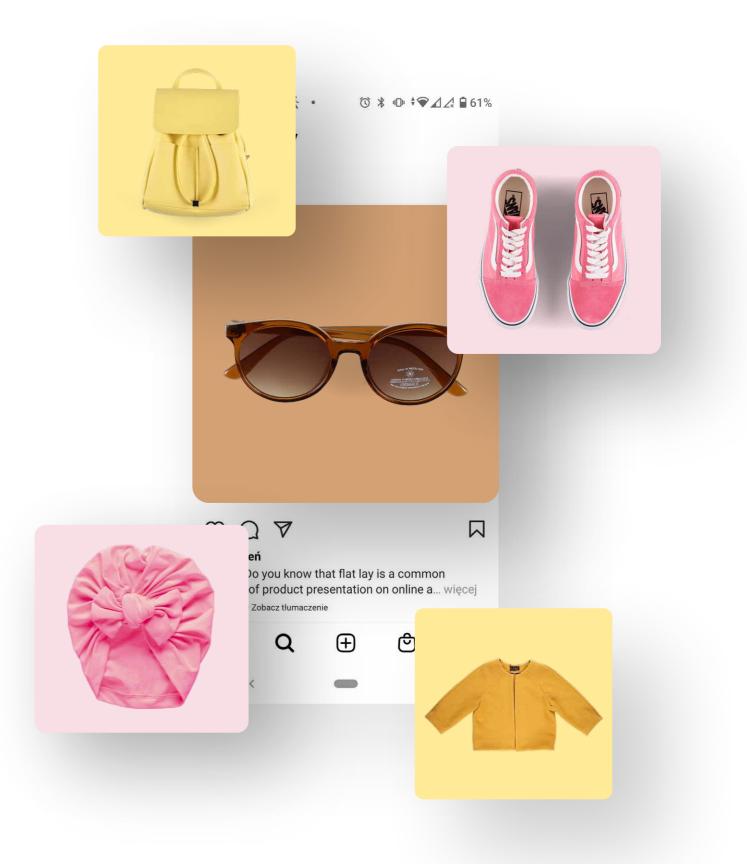

# Made for flat lay photography

Top-view visual content production becomes simple and fast with our flat lay photography solutions. Just place the product, preview in the live-view window, style and shoot. No advanced skills are required. Post-production and background removal is done automatically. Review the content and publish at the desired resolution, file format to a local location or directly online to your e-shop. Work quickly, save valuable time and reduce costs.

# **Made for creativity**

Style apparel, accessories and item compositions. Shape lighting and preview results in the live-view window. Add a background and create stunning visual content.