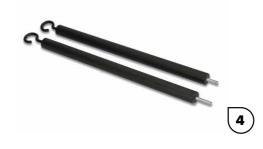

### 4. MANUAL HANGING KIT [order code 238A1]

Holds-up unstable products or items which require hanging (e.g. bags, sports equipment, tools, etc.). Recommended for still images only.