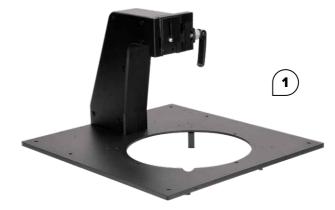

### **1. ELEVATED TOP CAMERA SUPPORT**

Elevated top camera support and a large top opening allows capturing objects using an optimal focal length.

### 2. MOTORIZED HANGING KIT WITH TOP CAMERA SUPPORT [order code 238A16]

Motorized platform equipped with magnetic wire fixtures for hanging unstable objects such as handbags, 360° vertical shoe photography, and similar. Rotation of the platform is precisely synchronized with the turntable movement. Equipped with elevated top camera support and a large top opening allows capturing objects using an optimal focal length.