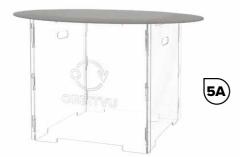

### **5A. MAGIC TABLE 50 CM HEIGHT**

**5B. MAGIC TABLE 75 CM HEIGHT** 

An acrylic raised base and stage for comfortable operation with smaller products. Thanks to special material and design, it is automatically removed from the final picture by the software.