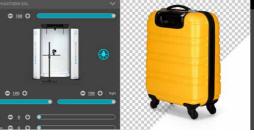

### **AUTOMATED IMAGING PROCESS** ·

Automated image capture and processing workflow removes the background on the fly, reduces post-processing, and provides consistent pictures.

#### IQ Mask & Natural Shadow

The background is removed instantly while taking a photo. parameters, either via predefined Software can also detect the natural shadow and keep in the final image.

**ORBITVUSUN** amazon