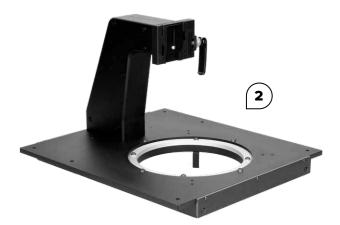

### 2. MOTORIZED HANGING KIT WITH TOP CAMERA SUPPORT [order code 238A16]

Motorized platform equipped with magnetic wire fixtures for hanging unstable objects such as handbags, 360° vertical shoe photography, and similar. Rotation of the platform is precisely synchronized with the turntable movement. Equipped with elevated top camera support and a large top opening allows capturing objects using an optimal focal length.