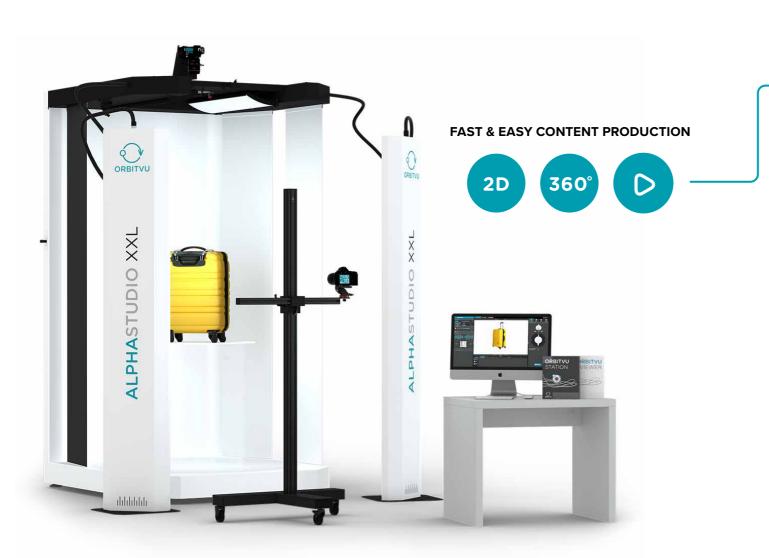

# ALPHASTUDIO XXL v2

### AUTOMATED SOLUTION FOR STILL PHOTOGRAPHY, 360° AND VIDEO

7 77

CUT COSTS

INCREASE SALES

SPEED UP WORKFLOW

### THE SOLUTION FOR ALL YOUR IMAGING NEEDS

Designed to be easy-to-use, efficient and versatile, for products ranging from small to large items and even live models. Equipped with oversized LED lighting, the ALPHASTUDIO XXL ensures quality photography results for print, web and other marketing use.