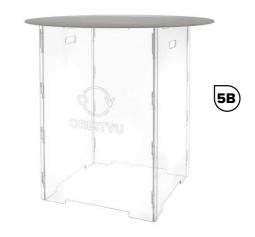

### **5A. MAGIC TABLE 50 CM HEIGHT**

**5B. MAGIC TABLE 75 CM HEIGHT** 

An acrylic raised base and stage for comfortable operation with smaller products. Thanks to special material and design, it is automatically removed from the final picture by the software.