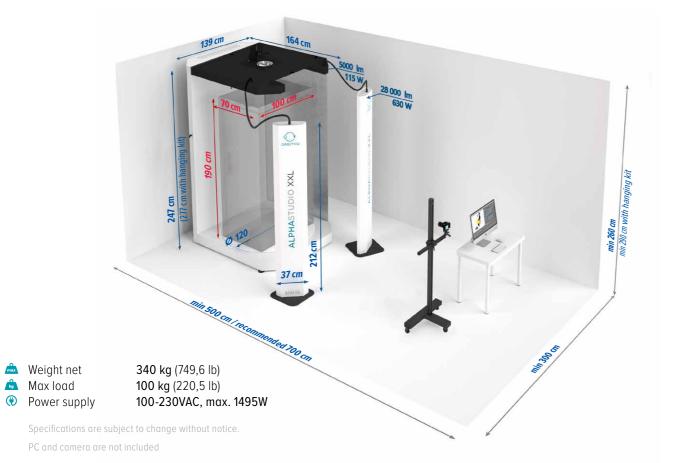

# Technical specifications

### **ALPHASTUDIO** XXL PRO v2

ALPHASTUDIO XXL v2

### WHAT'S INCLUDED

| Hardware                | XXL PRO v2   | XXL v2       |
|-------------------------|--------------|--------------|
| 2×front lights          | $\checkmark$ | $\checkmark$ |
| backlight               | $\checkmark$ | $\checkmark$ |
| 2×top light             | $\checkmark$ | optional     |
| backlit turntable       | $\checkmark$ | $\checkmark$ |
| product positioning kit | $\checkmark$ | optional     |
| Orbitvu column stand    | $\checkmark$ | optional     |
| black/white flags       | $\checkmark$ | optional     |
| manual hanging kit      | $\checkmark$ | optional     |
| magic table             | $\checkmark$ | optional     |
| safety step             | $\checkmark$ | optional     |
| Software                |              |              |
| ORBITVU STATION         | $\checkmark$ | $\checkmark$ |
| software license        |              |              |
| ORBITVU VIEWER          | $\checkmark$ | $\checkmark$ |
| (HTML5 player license)  |              |              |