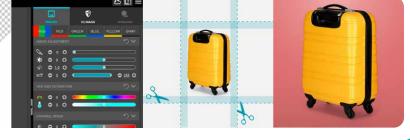

### Post-processing

Individual post-production settings can be activated, e.g. contrast, saturation, color beautifier, sharpness, and more.

#### Auto-cropping & positioning

The object inside the image is automatically cropped. Extra margins are added and product is positioned in the picture according to your style guidelines. image or color.

### Multi-export

Still images, 360° view, and video can be scaled and exported in one or more formats and pixel sizes. Background can even be replaced with your choice of