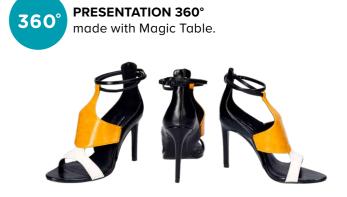

### **5A. MAGIC TABLE 50 CM HEIGHT**

**5B. MAGIC TABLE 75 CM HEIGHT** 

An acrylic raised base and stage for comfortable operation with smaller products. Thanks to special material and design, it is automatically removed from the final picture by the software.