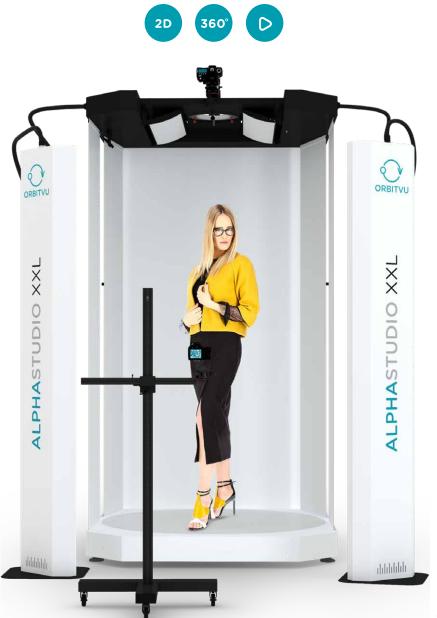

## **ALPHASTUDIO** XXL v2

### THE SOLUTION FOR ALL YOUR IMAGING NEEDS

Designed to be easy-to-use, efficient and versatile, for products ranging from small to large items and even live models. Equipped with oversized LED lighting, the ALPHASTUDIO XXL ensures quality photography results for print, web and other marketing use.

- Can be used by anyone
- Integrated camera and lighting control
- ► Automatic 360° image capture
- Predefined shooting profiles
- Multi-camera support
- Live View image preview before shooting

- ► From small to large objects ranging from small electronics, tools, DIY through bags, shoes, fashion to live models
- ► For still images, flat (top) photography, ghost mannequin, 360 ° and Video
- Compatible with Canon
- Produces images for the web, print and marketing
- ► Integrated online marketing tools