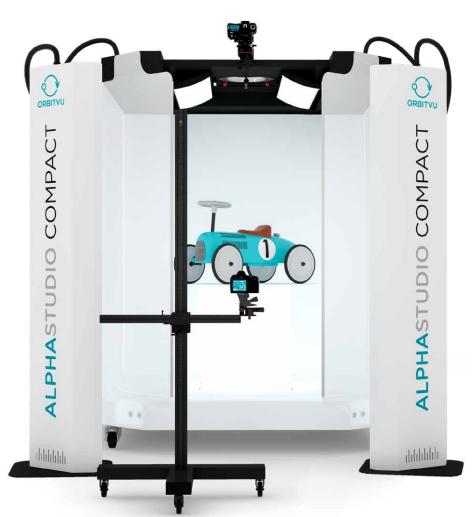

# **ALPHASTUDIO** COMPACT v2

ADVANCED PHOTO STUDIO FOR AUTOMATED PRODUCT PHOTOGRAPHY FOR MEDIUM- TO LARGE-SIZED OBJECTS

**CUT COSTS** 

**INCREASE SALES** 

**SPEED UP WORKFLOW** 

# Highlight your unique products!

IN-HOUSE SOLUTION FOR MEDIUM- TO LARGE-SIZED OBJECTS PHOTOGRAPHY

## **ALPHASTUDIO** COMPACT v2

### IMAGING SOLUTION FOR MEDIUM-SIZED OBJECTS PHOTOGRAPHY

Automated product photography system with a unique background removal feature. Specifically designed for the photography of medium- to large-sized objects. It can take static 2D product images, animated 360° presentations, and video. Flexible for products ranging from small tools, to bags, and up to large suitcases and other similarly sized items.