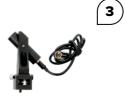

### 2. MOTORIZED HANGING KIT WITH TOP CAMERA **SUPPORT** [order code 238A16]

Motorized platform equipped with magnetic wire fixtures for hanging unstable objects such as handbags, 360° vertical shoe photography, and similar. Rotation of the platform is precisely synchronized with the turntable movement. Equipped with elevated top camera support and a large top opening allows capturing objects using an optimal focal length.