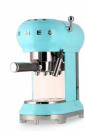

### IMAGING SOLUTION FOR MEDIUM-SIZED OBJECTS PHOTOGRAPHY

Automated product photography system with a unique background removal feature. Specifically designed for the photography of medium- to large-sized objects. It can take static 2D product images, animated 360° presentations, and video. Flexible for products ranging from small tools, to bags, and up to large suitcases and other similarly sized items.

### **Flexible**

- ► Anything from housewares, electronic equipment, bags, to suitcases
- ► For still images, 360°, and Video
- ► Compatible with Canon DSLRs
- ► Produces images for the web, print, and marketing
- ► Integrated online marketing tools