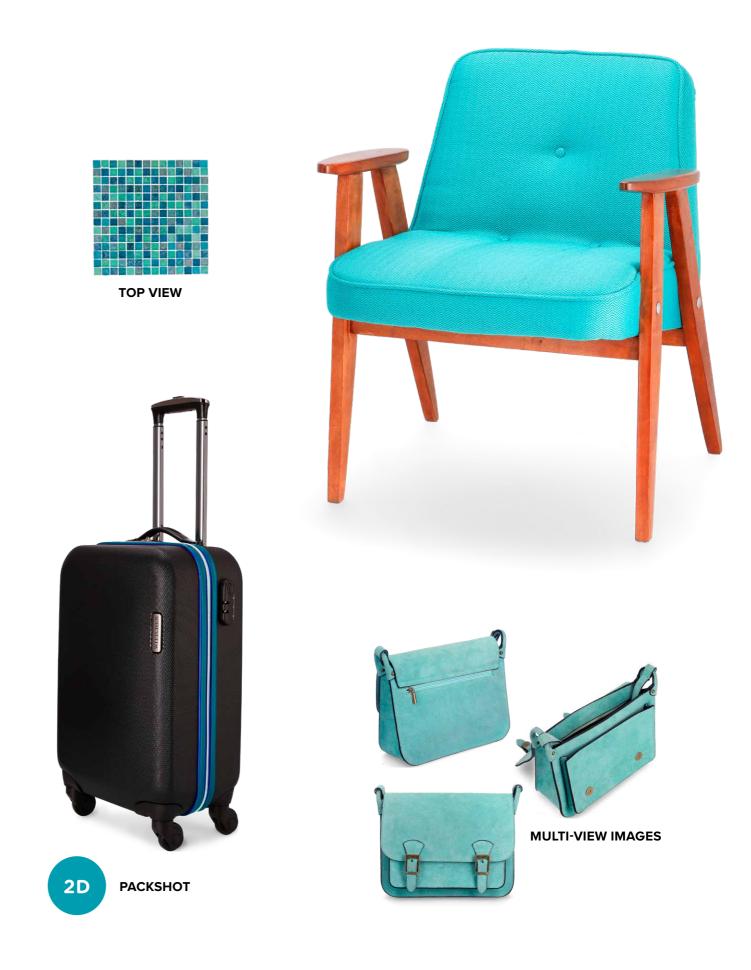

### IMAGING SOLUTION FOR MEDIUM-SIZED OBJECTS PHOTOGRAPHY

Automated product photography system with a unique background removal feature. Specifically designed for the photography of medium- to large-sized objects. It can take static 2D product images, animated 360° presentations, and video. Flexible for products ranging from small tools, to bags, and up to large suitcases and other similarly sized items.

## **Efficient**

- ► Automatic background removal
- ► Batch image capture and processing
- ► Multi-view image capture by up to 5 cameras
- ► Direct image upload to your e-shop
- ► Web-ready photo in just a few seconds

### **Flexible**

- ► Anything from housewares, electronic equipment, bags, to suitcases
- ► For still images, 360°, and Video
- ► Compatible with Canon DSLRs
- ► Produces images for the web, print, and marketing
- ► Integrated online marketing tools