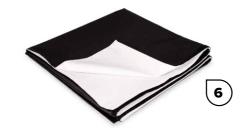

### **6. BLACK/WHITE REFLECTORS** [order code 238A18]

Side fabric double-side reflectors help to achieve desired contrast on photograph objects. The white side produces a soft white reflection and reduces shadows. The black side produces high contrast and makes shadows more visible.