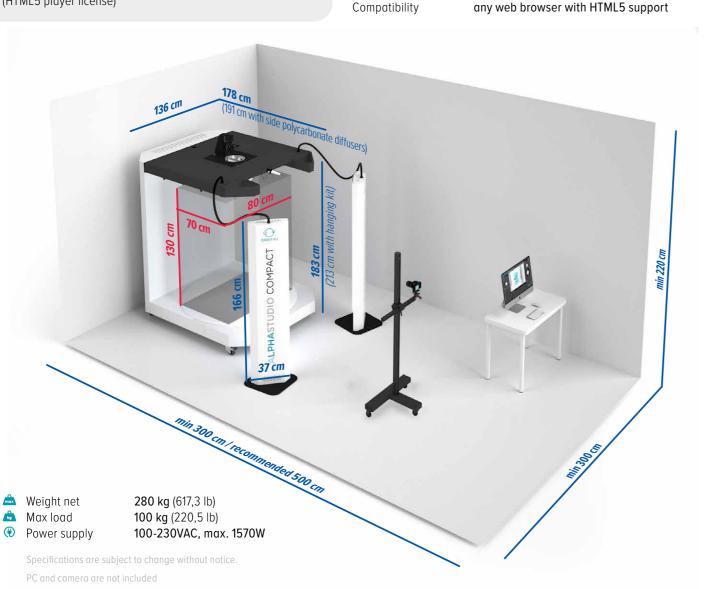

### IMAGING SOLUTION FOR MEDIUM-SIZED OBJECTS PHOTOGRAPHY

Automated product photography system with a unique background removal feature. Specifically designed for the photography of medium- to large-sized objects. It can take static 2D product images, animated 360° presentations, and video. Flexible for products ranging from small tools, to bags, and up to large suitcases and other similarly sized items.

# Technical specifications

### **ALPHASTUDIO** COMPACT PRO v2

### **ALPHASTUDIO** COMPACT v2

| WHAT'S INCLUDED         |                |            |
|-------------------------|----------------|------------|
| Hardware                | COMPACT PRO v2 | COMPACT v2 |
| 2×front lights          | <b>✓</b>       | ~          |
| backlight               | <b>✓</b>       | ~          |
| 2×top light             | <b>✓</b>       | optional   |
| backlit turntable       | <b>✓</b>       | ~          |
| product positioning kit | <b>✓</b>       | optional   |
| side diffusers          | <b>✓</b>       | optional   |
| column stand            | ~              | optional   |
| Software                |                |            |
| ORBITVU STATION         | <b>✓</b>       | ~          |
| software license        |                |            |
| ORBITVU VIEWER          | <b>✓</b>       | ~          |
| (HTML5 player license)  |                |            |
|                         |                |            |