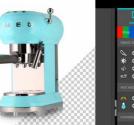

#### IQ Mask & Natural Shadow

The background is removed instantly while taking a photo. natural shadow and keep in the final image.

### Auto-cropping & positioning

The object inside the image is automatically cropped. Extra margins are added and product is positioned in the picture according to your style guidelines. image or color.