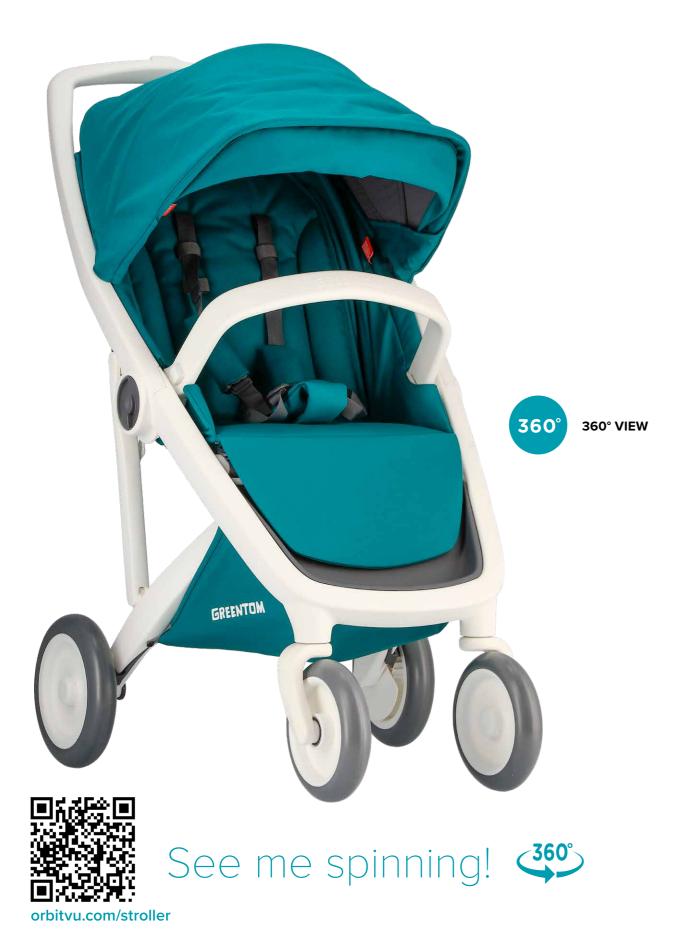

### IMAGING SOLUTION FOR MEDIUM-SIZED OBJECTS PHOTOGRAPHY

Automated product photography system with a unique background removal feature. Specifically designed for the photography of medium- to large-sized objects. It can take static 2D product images, animated 360° presentations, and video. Flexible for products ranging from small tools, to bags, and up to large suitcases and other similarly sized items.

### Easy to use

- ► Can be used by non-professionals
- ► Integrated camera and lighting control
- ► Automatic 360° image capture
- ► Predefined shooting profiles
- ► Live View image preview before shooting
- ► Multi-camera support