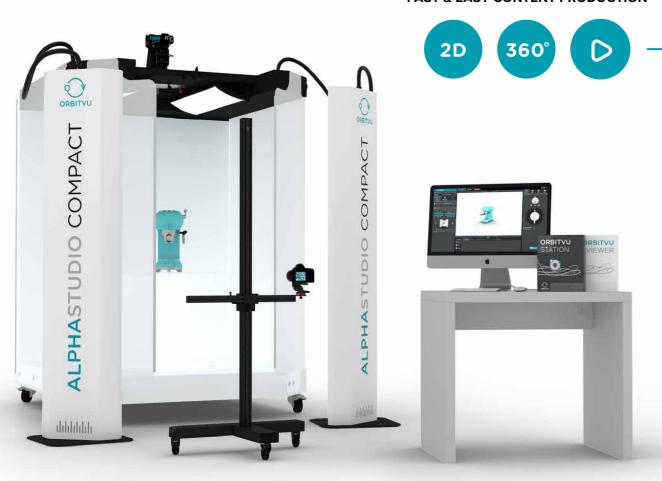

# **ALPHASTUDIO** COMPACT v2

ADVANCED PHOTO STUDIO FOR AUTOMATED PRODUCT PHOTOGRAPHY FOR MEDIUM- TO LARGE-SIZED OBJECTS

**CUT COSTS** 

**INCREASE SALES** 

**SPEED UP WORKFLOW** 

# Highlight your unique products!

IN-HOUSE SOLUTION FOR MEDIUM- TO LARGE-SIZED OBJECTS PHOTOGRAPHY

### IMAGING SOLUTION FOR MEDIUM-SIZED OBJECTS PHOTOGRAPHY

Automated product photography system with a unique background removal feature. Specifically designed for the photography of medium- to large-sized objects. It can take static 2D product images, animated 360° presentations, and video. Flexible for products ranging from small tools, to bags, and up to large suitcases and other similarly sized items.