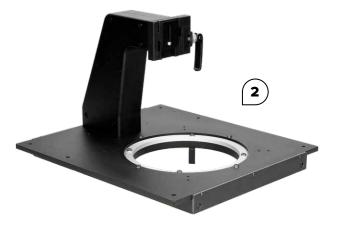

### 1. ELEVATED TOP CAMERA SUPPORT

Elevated top camera support and a large top opening allows capturing objects using an optimal focal length.

### 2. MOTORIZED HANGING KIT WITH TOP CAMERA **SUPPORT** [order code 238A16]

Motorized platform equipped with magnetic wire fixtures for hanging unstable objects such as handbags, 360° vertical shoe photography, and similar. Rotation of the platform is precisely synchronized with the turntable movement. Equipped with elevated top camera support and a large top opening allows capturing objects using an optimal focal length.