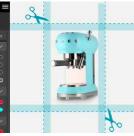

### **AUTOMATED IMAGING PROCESS** -

Automated image capture and processing workflow removes the background on the fly, reduces post-processing, and provides consistent pictures.

#### IQ Mask & Natural Shadow

The background is removed instantly while taking a photo. natural shadow and keep in the final image.