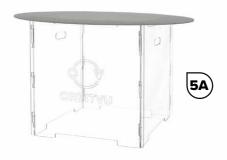

### **5A. MAGIC TABLE 50 CM HEIGHT**

### **5B. MAGIC TABLE 75 CM HEIGHT**

An acrylic raised base and stage for comfortable operation with smaller products. Thanks to special material and design, it is automatically removed from the final picture by the software.