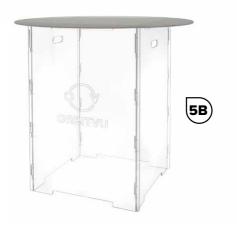

### **5A. MAGIC TABLE 50 CM HEIGHT**

### **5B. MAGIC TABLE 75 CM HEIGHT**

An acrylic raised base and stage for comfortable operation with smaller products. Thanks to special material and design, it is automatically removed from the final picture by the software.