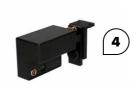

### **4. MOTORIZED ZOOM** [order code 238A27]

Enables zooming camera lens remotely from the **Orbitvu Station** software. Recommended when alternating between large and small items, photographed from the top view. Used with 238A16 and 238A14.