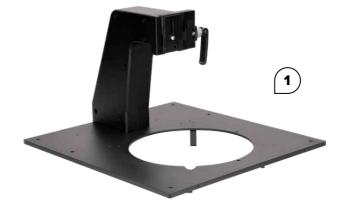

### 1. ELEVATED TOP CAMERA SUPPORT

Elevated top camera support and a large top opening allows capturing objects using an optimal focal length.

### 2. MOTORIZED HANGING KIT WITH TOP CAMERA **SUPPORT** [order code 238A16]

Motorized platform equipped with magnetic wire fixtures for hanging unstable objects such as handbags, 360° vertical shoe photography, and similar. Rotation of the platform is precisely synchronized with the turntable movement. Equipped with elevated top camera support and a large top opening allows capturing objects using an optimal focal length.