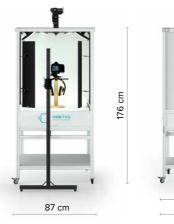

### **ALPHASHOT** XL WINE v2

Bottles, glassware or items that are shiny, reflective, rounded; products difficult to photograph with a need of a very specific studio set-up. We know! And we designed a workstation dedicated to conquer these troublemakers.

#### **AVOID UNWANTED REFLECTIONS**

We painted WINE interior black to make shooting reflective objects easier by default.

MASTER THE LIGHT

WINE comes with an anti-reflection kit AKA "light shaper" which brings the light control to the whole new level.