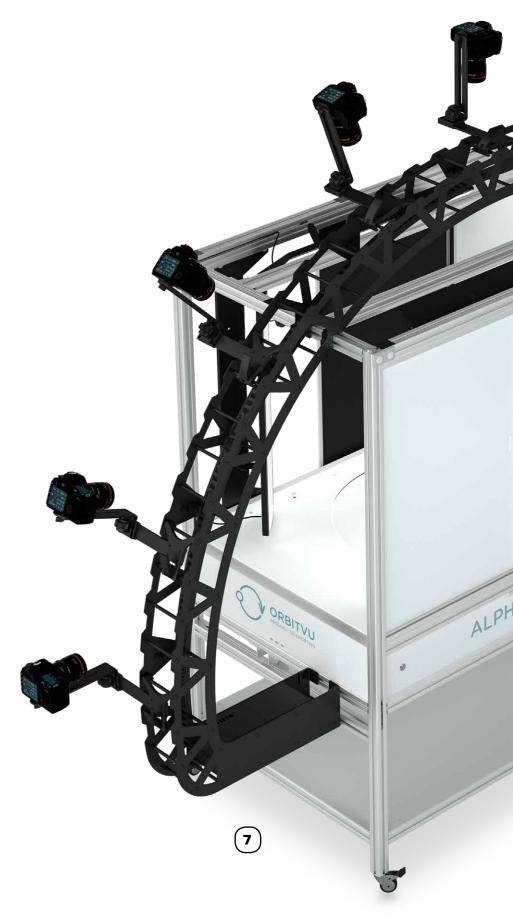

## INCREASE EFFICIENCY WITH MULTIPLE CAMERAS

Our software can control up to five cameras simultaneously cutting production time and cost.

#### **7. MULTI-CAMERA RIG** [order code 234A45]

is the king of productivity; holds up to five cameras in angle range 0-90° for the most efficient 3D spin photography or packshots from predefined views. Camera power supplies and USB hub are integrated in the arm structure so you can avoid the whole cable mess and connect everything to your PC using a single cable.