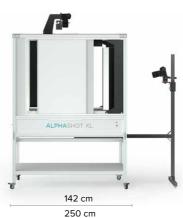

### **ALPHASHOT** XL v2

Alphashot XL v2 is a fully equipped photo studio at 1.3 m<sup>2</sup> footprint; cameras, lights, background and rotating platform. Everything controlled by one software, every single setting stored for repeatable results achieved effortlessly.

Packed with supreme features at the base set-up yet ready for customization and extension through many optional accessories.