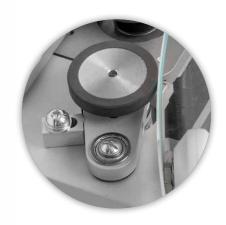

### POSITIONING

A set of precise lasers helps you find the exact centre of the rotating plate and projects centering cross on your products.

#### ·....ENCODER

This smart piece of hardware avoids a need for calibration; the plate just stops at the exact position again and again.