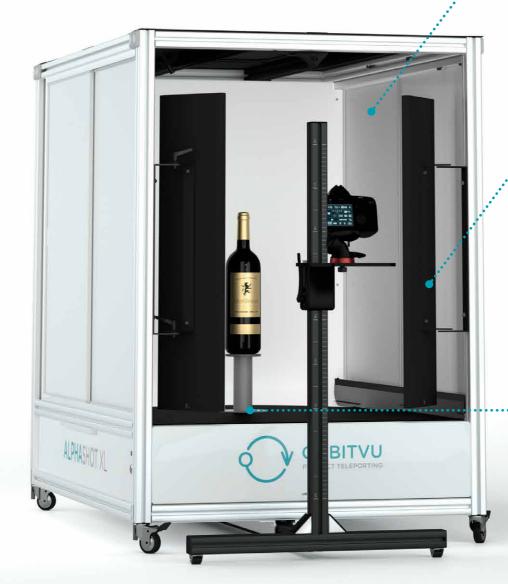

### **ALPHASHOT** XL v2

Alphashot XL v2 is a fully equipped photo studio at 1.3 m<sup>2</sup> footprint; cameras, lights, background and rotating platform. Everything controlled by one software, every single setting stored for repeatable results achieved effortlessly.

Packed with supreme features at the base set-up yet ready for customization and extension through many optional accessories.

#### OUTSTANDING IMAGES WITH LED LIGHT .....

We know what the perfect light needs - high power, true colors, long lifespan, low operation cost, high density panels rather then LED strips. At your service.

#### **SLIDING DOORS**

Convenient access for placing products into the device with option to choose either right or left side to fit your space perfectly.

#### MOTORIZED TURNTABLE .....

The rotating plate automatically positions your products at desired angles for packshots and also allows to create 360° presentations with a single click.

#### ·····EASY CAMERA POSITIONING

An integrated stand saves space and always holds your camera in the center of the workspace even while shifting it forward and backward.

#### ···· PLUG AND PLAY PHOTO STUDIO

Just one cable for the camera, one cable for the computer and you're ready to go; in full control of the whole workstation through our software.