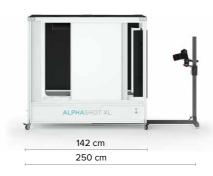

### **ALPHASHOT** XL PRO v2

Alphashot XL PRO v2 is tailored for the demanding users who seek even more comfort, control and precision. It features 50 cm base with a shelf, sliding lights from front to back with position scales, centering lasers or en encoder for the motorized turntable rotating plate - to name a few.

PRO gives creative freedom to professionals yet allows unskilled operators achieve professional results.