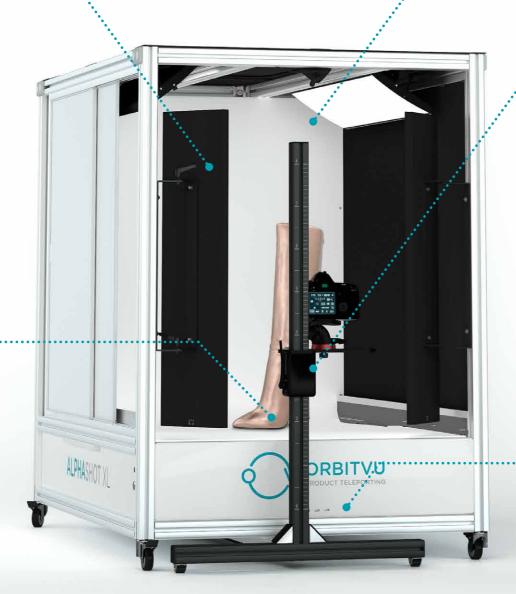

### **ALPHASHOT** XL v2

Alphashot XL v2 is a fully equipped photo studio at 1.3 m<sup>2</sup> footprint; cameras, lights, background and rotating platform. Everything controlled by one software, every single setting stored for repeatable results achieved effortlessly.

Packed with supreme features at the base set-up yet ready for customization and extension through many optional accessories.

#### OUTSTANDING IMAGES WITH LED LIGHT .....

We know what the perfect light needs - high power, true colors, long lifespan, low operation cost, high density panels rather then LED strips. At your service.

#### **SLIDING DOORS**

Convenient access for placing products into the device with option to choose either right or left side to fit your space perfectly.

#### MOTORIZED TURNTABLE .....

The rotating plate automatically positions your products at desired angles for packshots and also allows to create 360° presentations with a single click.

#### ·····EASY CAMERA POSITIONING

An integrated stand saves space and always holds your camera in the center of the workspace even while shifting it forward and backward.

#### ···· PLUG AND PLAY PHOTO STUDIO

Just one cable for the camera, one cable for the computer and you're ready to go; in full control of the whole workstation through our software.