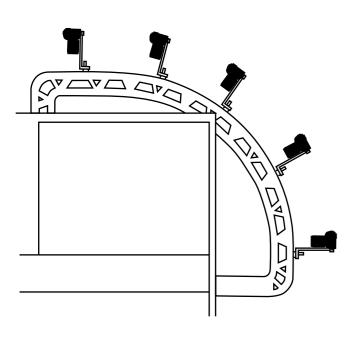

## INCREASE EFFICIENCY WITH MULTIPLE CAMERAS

Our software can control up to five cameras simultaneously cutting production time and cost.

#### **7. MULTI-CAMERA RIG** [order code 234A45]

is the king of productivity; holds up to five cameras in angle range 0-90° for the most efficient 3D spin photography or packshots from predefined views. Camera power supplies and USB hub are integrated in the arm structure so you can avoid the whole cable mess and connect everything to your PC using a single cable.