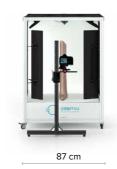

### **ALPHASHOT** XL v2

Alphashot XL v2 is a fully equipped photo studio at 1.3 m<sup>2</sup> footprint; cameras, lights, background and rotating platform. Everything controlled by one software, every single setting stored for repeatable results achieved effortlessly.

Packed with supreme features at the base set-up yet ready for customization and extension through many optional accessories.