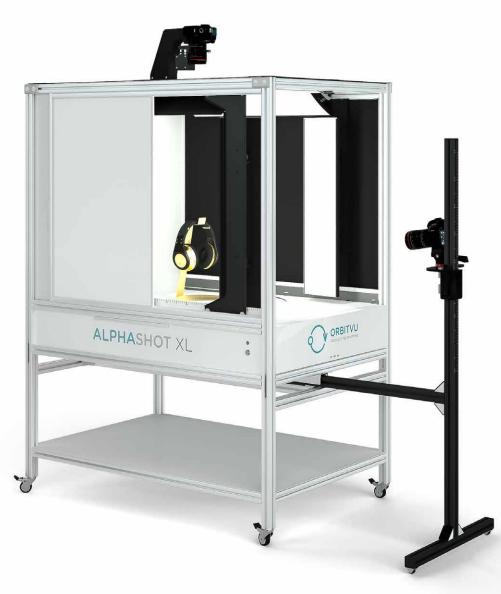

### **ALPHASHOT** XL v2

Alphashot XL v2 is a fully equipped photo studio at 1.3 m<sup>2</sup> footprint; cameras, lights, background and rotating platform. Everything controlled by one software, every single setting stored for repeatable results achieved effortlessly.

Packed with supreme features at the base set-up yet ready for customization and extension through many optional accessories.

#### OUTSTANDING IMAGES WITH LED LIGHT .....

We know what the perfect light needs - high power, true colors, long lifespan, low operation cost, high density panels rather then LED strips. At your service.

#### **SLIDING DOORS**

Convenient access for placing products into the device with option to choose either right or left side to fit your space perfectly.

#### MOTORIZED TURNTABLE .....

The rotating plate automatically positions your products at desired angles for packshots and also allows to create 360° presentations with a single click.

### .....LIGHT THE PRODUCTS NOT BACKGROUND

Our unmatched algorithm automatically removes the background so you can focus on the perfect lighting of the product. Also saves time and money for manual clipping.

#### ·····EASY CAMERA POSITIONING

An integrated stand saves space and always holds your camera in the center of the workspace even while shifting it forward and backward.

#### ···· PLUG AND PLAY PHOTO STUDIO

Just one cable for the camera, one cable for the computer and you're ready to go; in full control of the whole workstation through our software.