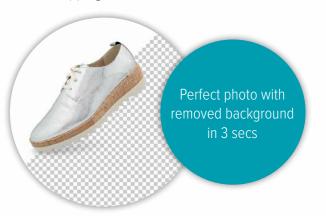

#### IQ Mask & Natural Shadow

The background is removed instantly while taking a photo. parameters, either via predefined Software can also detect the natural shadow and keep in the final image.

### .....LIGHT THE PRODUCTS NOT BACKGROUND

Our unmatched algorithm automatically removes the background so you can focus on the perfect lighting of the product. Also saves time and money for manual clipping.