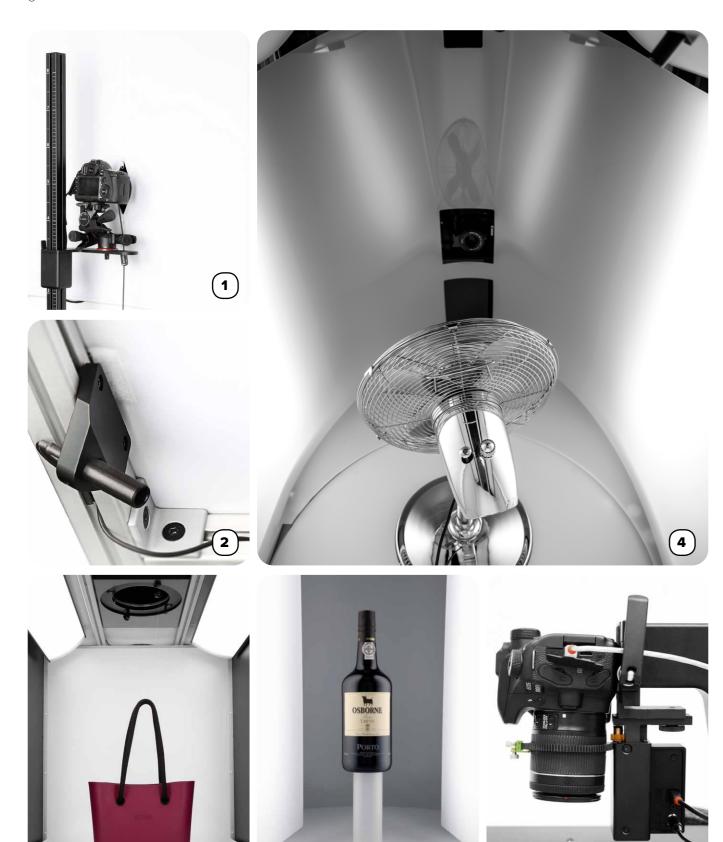

#### ·····EASY CAMERA POSITIONING

An integrated stand saves space and always holds your camera in the center of the workspace even while shifting it forward and backward.

#### ···· PLUG AND PLAY PHOTO STUDIO

Just one cable for the camera, one cable for the computer and you're ready to go; in full control of the whole workstation through our software.

#### IQ Mask & Natural Shadow

The background is removed instantly while taking a photo. parameters, either via predefined Software can also detect the natural shadow and keep in the final image.

### .....LIGHT THE PRODUCTS NOT BACKGROUND

Our unmatched algorithm automatically removes the background so you can focus on the perfect lighting of the product. Also saves time and money for manual clipping.

#### ······ REACH HIGHER

Lift up any product from the background to achieve better light outline. And no worries about post-production: Bottle support accessory is removed by the software automatically.

bottle support