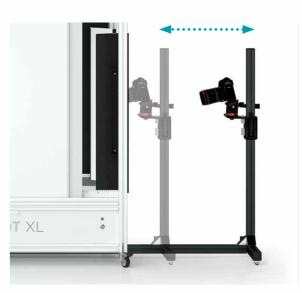

#### ·····EASY CAMERA POSITIONING

An integrated stand saves space and always holds your camera in the center of the workspace even while shifting it forward and backward.

#### ···· PLUG AND PLAY PHOTO STUDIO

Just one cable for the camera, one cable for the computer and you're ready to go; in full control of the whole workstation through our software.