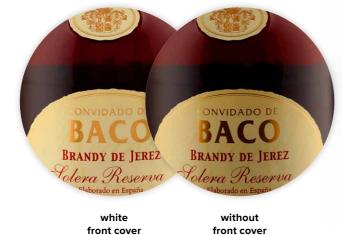

#### **FRONT COVER**

A slick attachment that eliminates reflections, enhances lighting by black or white finished side, protects from dust and enables long exposures independent on surrounding environment.