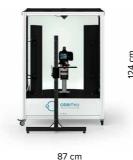

### **ALPHASHOT** XL PRO v2

Alphashot XL PRO v2 is tailored for the demanding users who seek even more comfort, control and precision. It features 50 cm base with a shelf, sliding lights from front to back with position scales, centering lasers or en encoder for the motorized turntable rotating plate - to name a few.

PRO gives creative freedom to professionals yet allows unskilled operators achieve professional results.