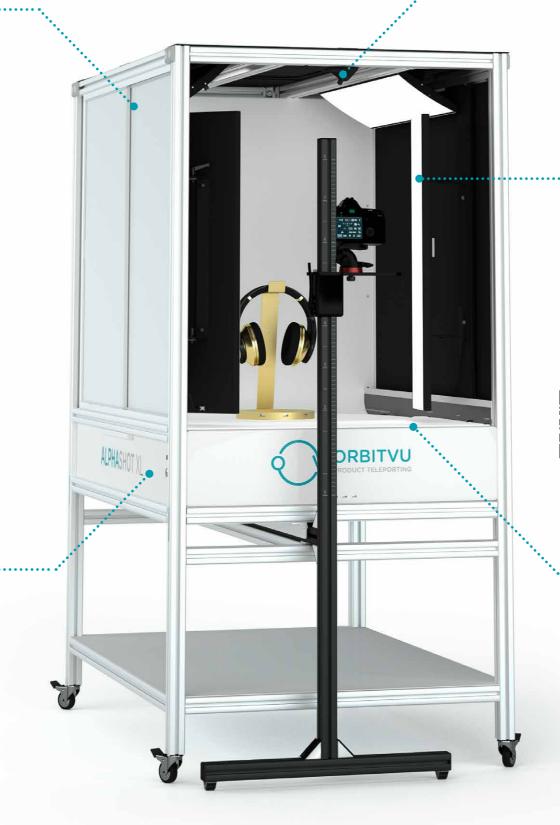

### **ALPHASHOT** XL v2

Alphashot XL v2 is a fully equipped photo studio at 1.3 m<sup>2</sup> footprint; cameras, lights, background and rotating platform. Everything controlled by one software, every single setting stored for repeatable results achieved effortlessly.

Packed with supreme features at the base set-up yet ready for customization and extension through many optional accessories.

#### OUTSTANDING IMAGES WITH LED LIGHT .....

We know what the perfect light needs - high power, true colors, long lifespan, low operation cost, high density panels rather then LED strips. At your service.

#### **SLIDING DOORS**

Convenient access for placing products into the device with option to choose either right or left side to fit your space perfectly.

#### MOTORIZED TURNTABLE .....

The rotating plate automatically positions your products at desired angles for packshots and also allows to create 360° presentations with a single click.

### .....LIGHT THE PRODUCTS NOT BACKGROUND

Our unmatched algorithm automatically removes the background so you can focus on the perfect lighting of the product. Also saves time and money for manual clipping.

#### ·····EASY CAMERA POSITIONING

An integrated stand saves space and always holds your camera in the center of the workspace even while shifting it forward and backward.

#### ···· PLUG AND PLAY PHOTO STUDIO

Just one cable for the camera, one cable for the computer and you're ready to go; in full control of the whole workstation through our software.