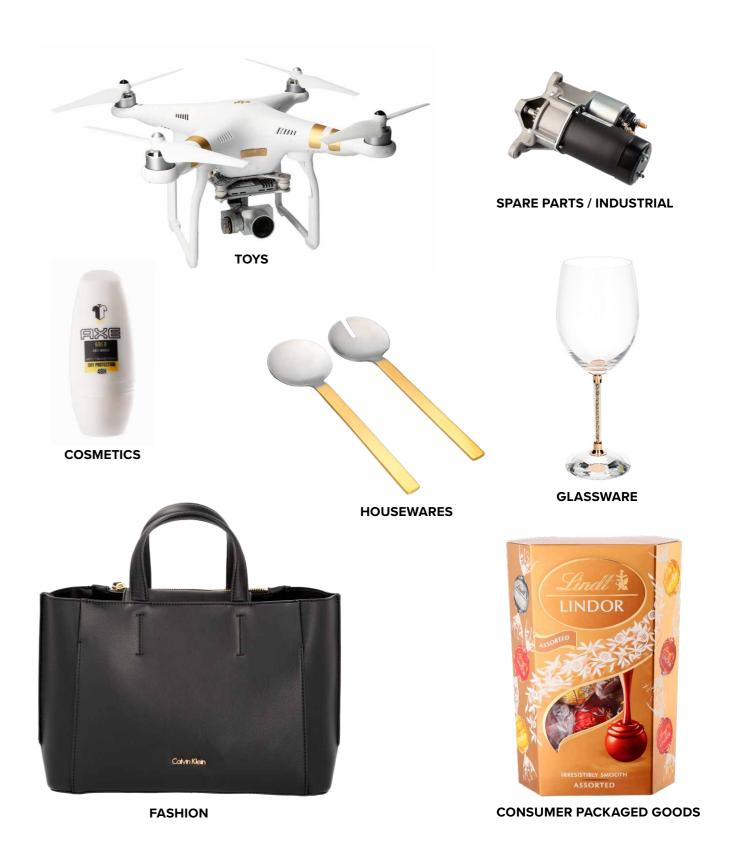

## **Flexible**

- ► Bags, bottles, fashion accessories, toys, electronic devices, housewares, tools and packaging are extremely well suited for Alphashot XL.
- ► For still images, 360°, and Video
- ► Compatible with Canon
- ▶ Produces images for the web, print, and
- ► Integrated online marketing tools