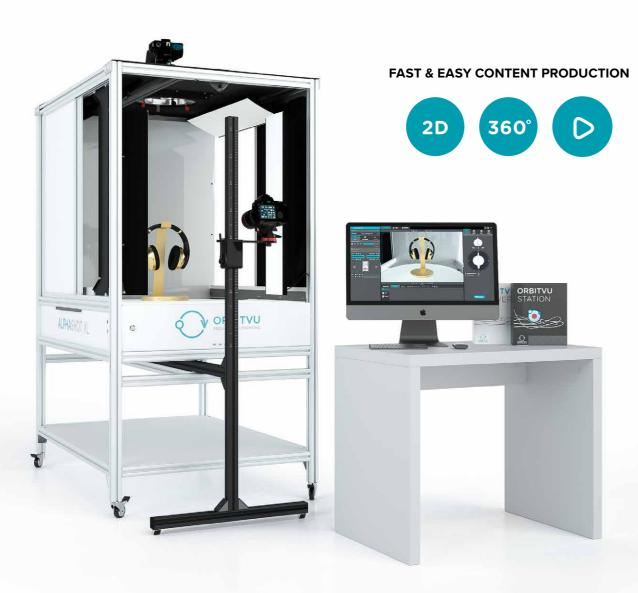

### **ALPHASHOT** XL v2

Alphashot XL v2 is a fully equipped photo studio at 1.3 m<sup>2</sup> footprint; cameras, lights, background and rotating platform. Everything controlled by one software, every single setting stored for repeatable results achieved effortlessly.

Packed with supreme features at the base set-up yet ready for customization and extension through many optional accessories.