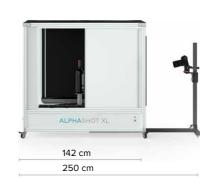

### **ALPHASHOT** XL WINE v2

Bottles, glassware or items that are shiny, reflective, rounded; products difficult to photograph with a need of a very specific studio set-up. We know! And we designed a workstation dedicated to conquer these troublemakers.

#### **AVOID UNWANTED REFLECTIONS**

We painted WINE interior black to make shooting reflective objects easier by default.

MASTER THE LIGHT

WINE comes with an anti-reflection kit AKA "light shaper" which brings the light control to the whole new level.