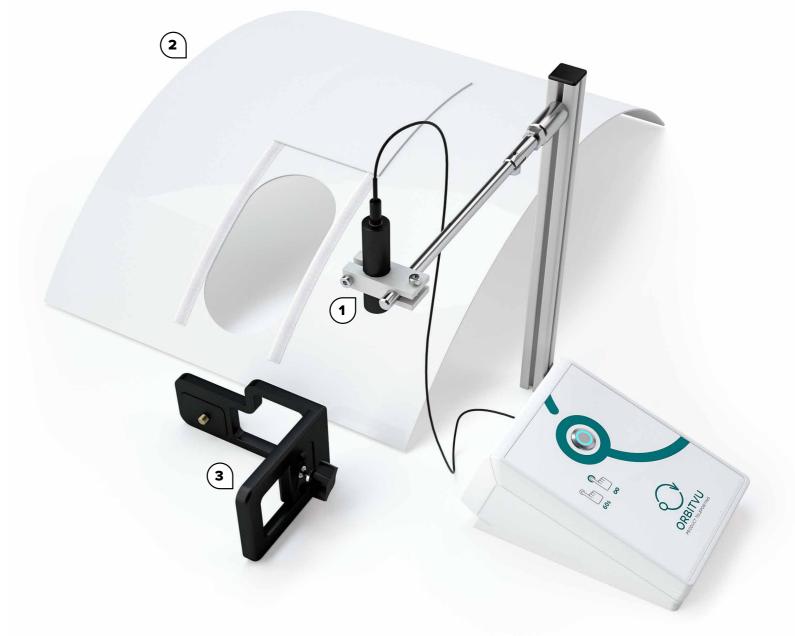

### 1. PRODUCT POSITIONING KIT [order code 232A1]

Laser pointer for easy object positioning. Displays two crossed lines in the middle of the turntable. Allows fast and easy product positioning. Recommended especially when shooting 360° images.

### 2. ANTI-REFLECTION SET [order code 232A13]

A plastic insert that helps to achive soft, diffused light and control reflections.

### **3. VERTICAL CAMERA SUPPORT** [order code 232A17]

Camera attachment that enables placing the camera in the vertical position for shooting an object which is taller than it is wide.

Our photography adventure started more than 20 years ago. The birth of digital photography and e-commerce created new needs and possibilities to showcase products online.