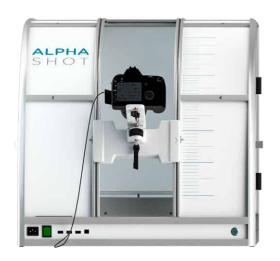

### IMAGING SOLUTION FOR SMALL-SIZED ITEMS

Compact automated photographic studio that features automatic background removal. The system can take still and multi-view images, 360° spins, and product videos. It can be used for small- to mediumsized objects ranging from cosmetics to small electronics, eyewear, and shoes.

# **FAST CAMERA POSITION ADJUSTMENT DOORS ON TWO SIDES CUSTOMIZABLE FUNCTION BUTTON** ····· BUILT-IN USB HUB

### **ALPHASHOT 360**

any web browser with HTML5 support

88 cm (35")

115 cm (45")

69 cm (27")

Weight net 60 kg (132,3 lb) Max load 3 kg (6,6 lb)

Power supply 100-230VAC, max. 770W

△ Max. size of photographed 30×30×30 cm (12"×12"×12") object [W×H×D]