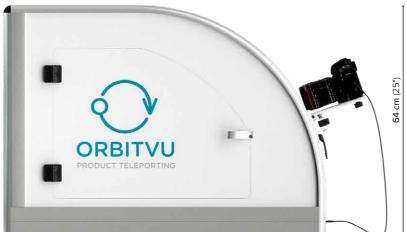

any web browser with HTML5 support

88 cm (35")

115 cm (45")

69 cm (27")

Weight net 60 kg (132,3 lb) Max load 3 kg (6,6 lb)

Power supply 100-230VAC, max. 770W

△ Max. size of photographed 30×30×30 cm (12"×12"×12") object [W×H×D]