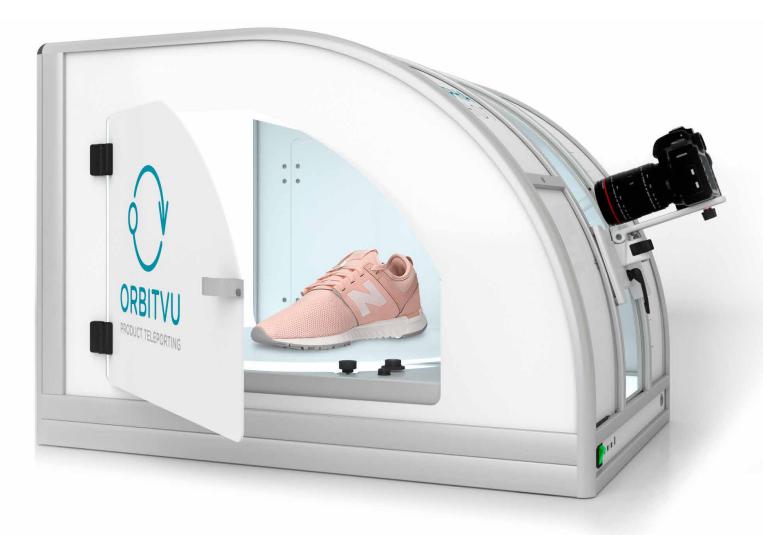

### IMAGING SOLUTION FOR SMALL-SIZED ITEMS

Compact automated photographic studio that features automatic background removal. The system can take still and multi-view images, 360° spins, and product videos. It can be used for small- to mediumsized objects ranging from cosmetics to small electronics, eyewear, and shoes.

# **FAST CAMERA POSITION ADJUSTMENT DOORS ON TWO SIDES CUSTOMIZABLE FUNCTION BUTTON** ····· BUILT-IN USB HUB

# Easy to use

- ► Fast and easy camera position adjustment ► Well-suited for fashion accessories, small
- ► Integrated camera and lighting control
- ► Automatic 360° image capture
- Predefined shooting profiles
- ► Live View image preview before shooting