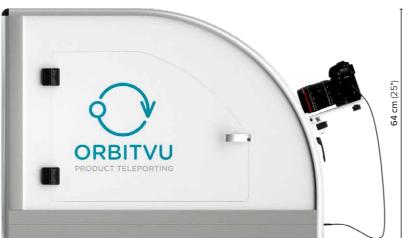

any web browser with HTML5 support

88 cm (35")

115 cm (45")

69 cm (27")

Weight net 60 kg (132,3 lb) Max load 3 kg (6,6 lb)

Power supply 100-230VAC, max. 770W

△ Max. size of photographed 30×30×30 cm (12"×12"×12") object [W×H×D]