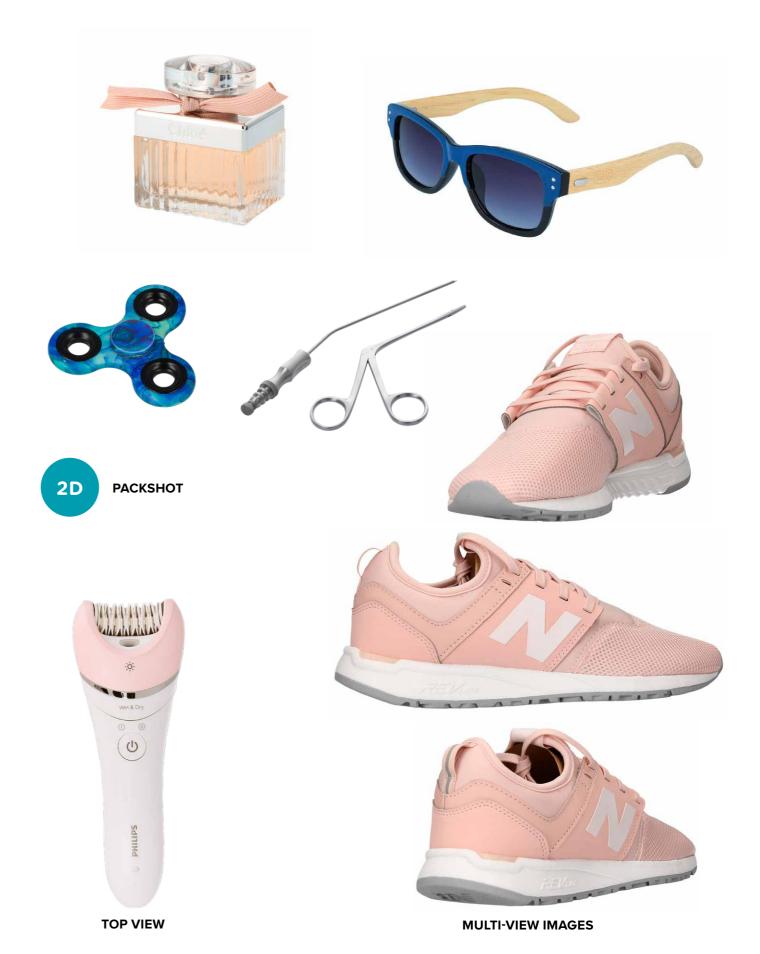

### IMAGING SOLUTION FOR SMALL-SIZED ITEMS

Compact automated photographic studio that features automatic background removal. The system can take still and multi-view images, 360° spins, and product videos. It can be used for small- to mediumsized objects ranging from cosmetics to small electronics, eyewear, and shoes.

## **Flexible**

- electronics, and cosmetics
- ► For still images, 360° and Video
- ► Compatible with Canon DSLRs
- ► Produces images for the web, print, and marketing
- ► Integrated online marketing tools