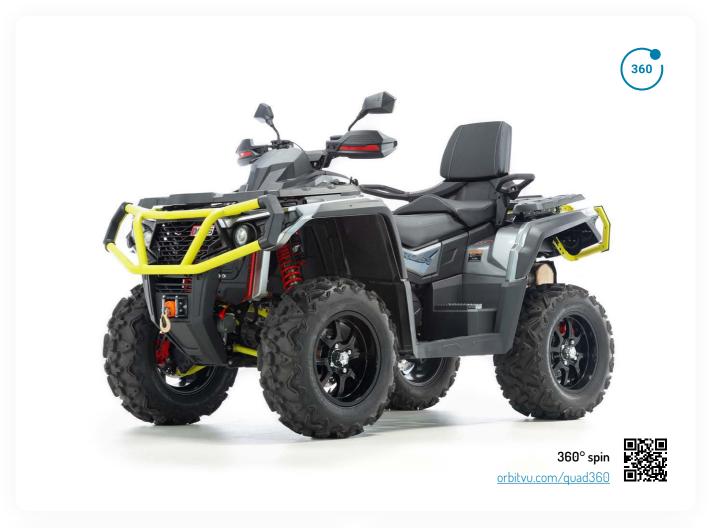

## **E-COMM STUDIO+**

Tailor-made solution for large-sized products

## **Customized to your needs**

Now you can create your own studio adjusted for the e-commerce needs of your business. You choose functionalities for the studio and benefit from templated lighting and user-friendly control software. **Meet our largest versatile studio to speed up time-to-market & get high-quality content.** 

## Why E-COMM STUDIO+?

With E-COMM+, you get intuitive software, cutting-edge hardware, and the possibility of customization in a single solution. Take & publish high-quality photos,  $360^{\circ}$  views, and videos of large items like sofas or major appliances in a streamlined process. You can even capture an entire furniture set! Create your own compositions and shoot them effortlessly from all angles thanks to a remotely controlled camera and a turntable for  $360^{\circ}$  spins.

**No size limits = no imagination limits.** The product photography process is in one swift move.

#### FITTED TO YOUR NEEDS

Whether you want crisp packshots, informative 360° spins or interactive videos, the quality of E-COMM STUDIO+ content is unmatched. Build your own studio with various accessories and one-click software functionalities. Rule the scene of e-commerce!

## ALL-IN-ONE SOLUTION FOR HEAVY ITEMS & MORE

The studio can be adapted to your style, skillset, workflow, and industry. Shoot all kinds of large and heavy items in one place! Grow your business with a streamlined and scalable workflow of E-COMM STUDIO+.

#### REPEATABLE AND EFFORTLESS

Save your shot settings in templates and get stunning consistent content every time. Spin the products without effort thanks to a motorized platform, capture the top shots easily with a remotely controlled camera, and limit the post-production time thanks to Al background removal option\*.