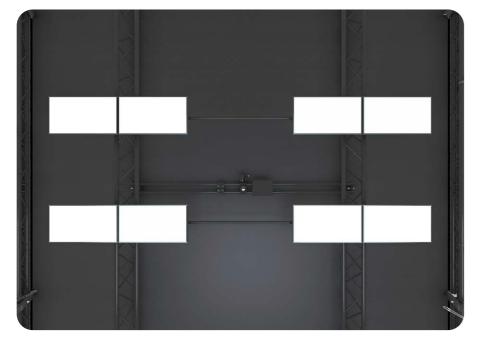

## Configurable accessories

#### **TOP LIGHTS**

Two double-top lamps instantly ready to shape your scene.

## NARROW LAMP FOR ORBITVU

E-COMM STUDIO+

It can be mounted from the top on the inner or outer side truss of E-comm Studio+.

### TOP CAMERA MOUNT WITH MOTORIZED **ZOOM FOR ORBITVU STUDIOS**

This accessory allows to attach a camera above the studio to photograph from the top view. The motorized zoom provides remote zoom control, while the embedded computer ensures stable camera connection via a LAN cable.

#### **BACKLIGHT FOR ORBITVU** E-COMM STUDIO+

Remotely managed by Orbitvu Station software, the backlight has individually controlled central and wide sections for best results.

#### WIDE LAMP FOR ORBITVU E-COMM STUDIO+

Wide lamp for Orbitvu E-comm Studio+ has an individually controlled bottom and top section, allowing for more precise lighting.

### PRODUCT POSITIONING KIT FOR **ORBITVU E-COMM STUDIO+**

Product positioning kit consists of two line lasers that mark the center of the Studio for fast and precise product positioning.