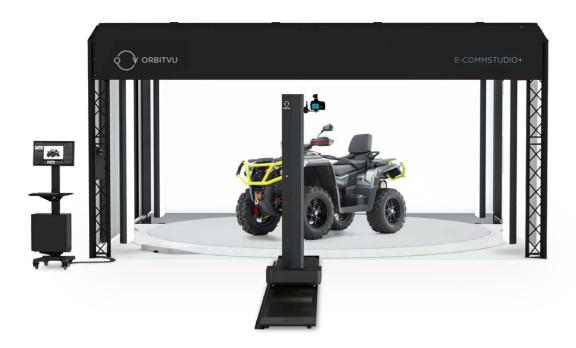

## **E-COMM STUDIO+**

Tailor-made solution for large-sized products

## **Customized to your needs**

Now you can create your own studio adjusted for the e-commerce needs of your business. You choose functionalities for the studio and benefit from templated lighting and user-friendly control software. **Meet our largest versatile studio to speed up time-to-market & get high-quality content.** 

## Why E-COMM STUDIO+?

With E-COMM+, you get intuitive software, cutting-edge hardware, and the possibility of customization in a single solution. Take & publish high-quality photos,  $360^{\circ}$  views, and videos of large items like sofas or major appliances in a streamlined process. You can even capture an entire furniture set! Create your own compositions and shoot them effortlessly from all angles thanks to a remotely controlled camera and a turntable for  $360^{\circ}$  spins.

## ALL-IN-ONE SOLUTION FOR HEAVY ITEMS & MORE

The studio can be adapted to your style, skillset, workflow, and industry. Shoot all kinds of large and heavy items in one place! Grow your business with a streamlined and scalable workflow of E-COMM STUDIO+.

### 1 ORBITVU E-COMM STUDIO+

A base structure that holds various accessories and creates predefined configurations or tailor-made studios for your specific needs.

#### 2 BACKLIGHT FOR ORBITVU E-COMM STUDIO+

The backlight is mounted behind a textile diffuser that covers the back wall of E-COMM STUDIO+.

#### 3 ORBITVU STATION

Powerful software that controls E-COMM STUDIO+ and automates the entire photoshoot workflow.

#### 4 OPERATOR STAND

Mobile and ergonomic, it features a standard VESA mount for screens. Adjustable height of screen and keyboard for both standing and sitting positions, designed to provide comfortable work in a photo studio.

## 5 WIDE LAMP FOR ORBITVU E-COMM STUDIO+ (4PCS)

Wide lamp for Orbitvu E-comm Studio+ is 2× wider than the Narrow lamp. With cables embedded into the truss construction, the studio is tidy and easy to clean.

#### 6 TOP LIGHTS

Two double-top lamps instantly ready to shape your scene. While the top-front lamps mounted on the front truss to fill in shadows.

#### 7 ORBITVU PLATFORM ø5m (ø16.4 ft)

5 meters (ø16.4 feet) diameter low profile rotating platform covered by replaceable white PVC tiles with the load capacity of 1000 kilograms (2205 pounds).

#### 8 ORBITVU MOTORIZED STAND

Control camera height, tilt and zoom levels, then keep these settings in reloadable templates. This mountedon-a-rail stand allows for precise control of the camera's distance to the subject.