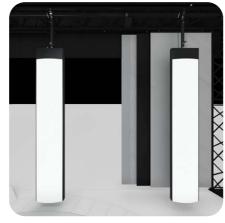

#### **TOP LIGHTS**

Two double-top lamps instantly ready to shape your scene.

#### WIDE LAMP FOR ORBITVU E-COMM STUDIO+

Wide lamp for Orbitvu E-comm Studio+ has an individually controlled bottom and top section, allowing for more precise lighting.