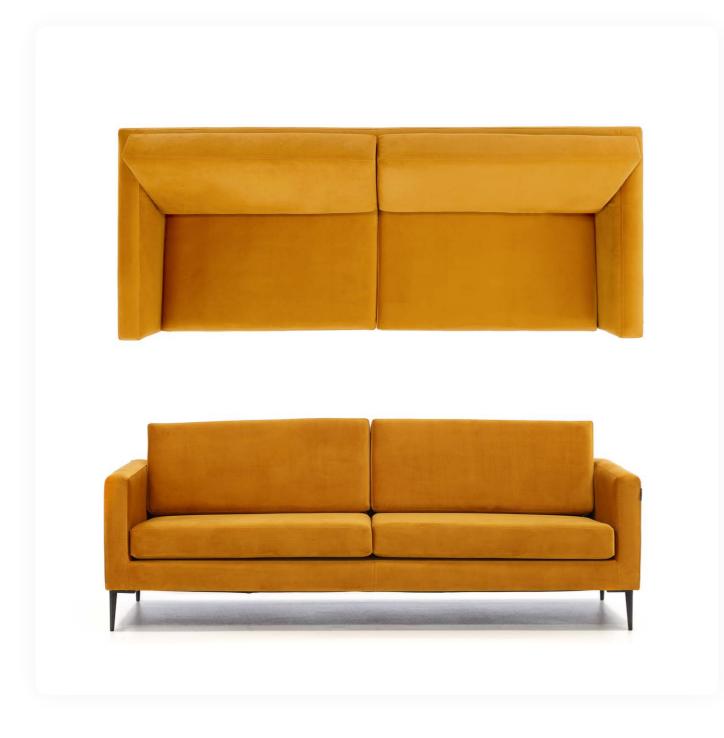

## Why E-COMM STUDIO+?

With E-COMM+, you get intuitive software, cutting-edge hardware, and the possibility of customization in a single solution. Take & publish high-quality photos,  $360^{\circ}$  views, and videos of large items like sofas or major appliances in a streamlined process. You can even capture an entire furniture set! Create your own compositions and shoot them effortlessly from all angles thanks to a remotely controlled camera and a turntable for  $360^{\circ}$  spins.

**No size limits = no imagination limits.** The product photography process is in one swift move.

## ALL-IN-ONE SOLUTION FOR HEAVY ITEMS & MORE

The studio can be adapted to your style, skillset, workflow, and industry. Shoot all kinds of large and heavy items in one place! Grow your business with a streamlined and scalable workflow of E-COMM STUDIO+.