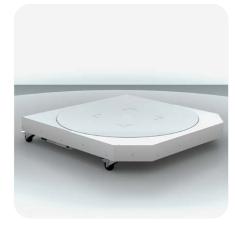

#### ORBITVU PLATFORM Ø5M (Ø16.4 FTI) -STANDARD LOAD

5 meters (ø16.4 feet) diameter low profile rotating platform covered by replaceable white PVC tiles with the load capacity of 1000 kilograms (2205 pounds). 4000 kilograms (8818 pounds) load capacity version is also available. Useful for product positioning in given angles.

#### 7 ORBITVU PLATFORM ø5m (ø16.4 ft)

5 meters (ø16.4 feet) diameter low profile rotating platform covered by replaceable white PVC tiles with the load capacity of 1000 kilograms (2205 pounds).