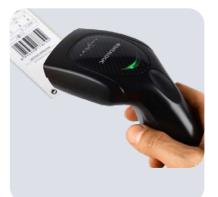

#### SCAN A BARCODE

Start by scanning the unique product code. Our system will automatically assign it to output file names and link it with the product in your online store.