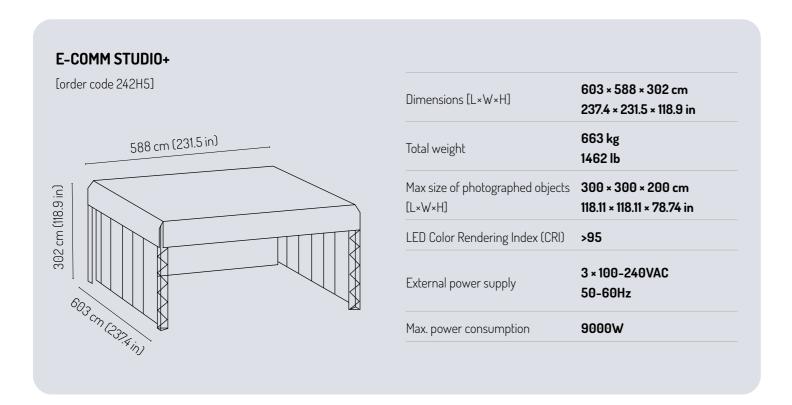

AMP FOR ORBITVU E-COMM STUDIO+ (4PCS)

Wide lamp for Orbitvu E-comm Studio+ is 2× wider than the Narrow lamp. With cables embedded into the truss construction, the studio is tidy and easy to clean.

#### 6 TOP LIGHTS

Two double-top lamps instantly ready to shape your scene. While the top-front lamps mounted on the front truss to fill in shadows.

#### 7 ORBITVU PLATFORM ø5m (ø16.4 ft)

5 meters (ø16.4 feet) diameter low profile rotating platform covered by replaceable white PVC tiles with the load capacity of 1000 kilograms (2205 pounds).

#### 8 ORBITVU MOTORIZED STAND

Control camera height, tilt and zoom levels, then keep these settings in reloadable templates. This mountedon-a-rail stand allows for precise control of the camera's distance to the subject.

## Technical specifications



#### **SOFTWARE SPECIFICATIONS**

#### **ORBITVU STATION**

Output video formats

Software compatibility

Software for device control and post-production.

| Camera compatibility    | selected Canon cameras*                                      | 360° technology | HTML5 player                               |
|-------------------------|--------------------------------------------------------------|-----------------|--------------------------------------------|
| Multiple camera control | yes, up to 5 cameras                                         | Deep zoom       | unlimited zoom technology                  |
| Post-production         | possible via software                                        | Mobile ready    | multi-touch gestures and responsive design |
| Background removal