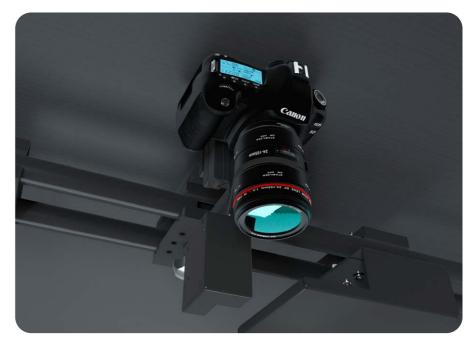

### TOP CAMERA MOUNT WITH MOTORIZED **ZOOM FOR ORBITVU STUDIOS**

This accessory allows to attach a camera above the studio to photograph from the top view. The motorized zoom provides remote zoom control, while the embedded computer ensures stable camera connection via a LAN cable.