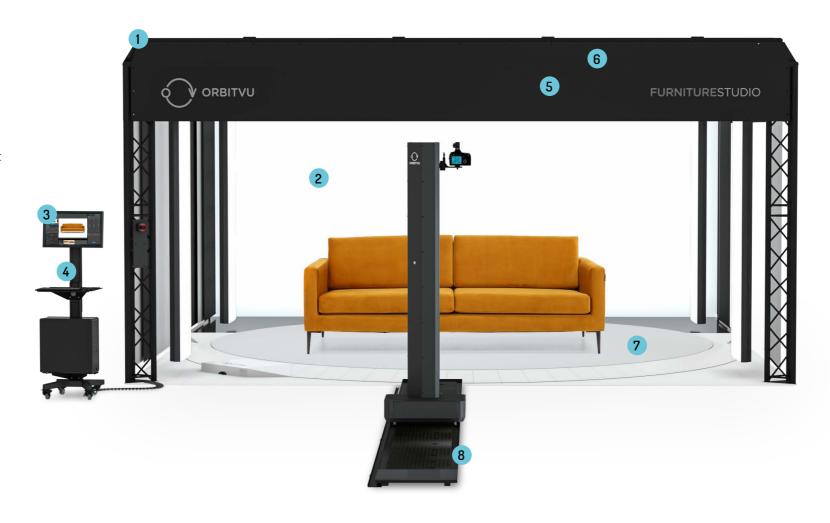

# FURNITURE STUDIO

order code 242H71

### 1 ORBITVU E-COMM STUDIO+

A base structure that holds various accessories and creates predefined configurations or tailor-made studios for your specific needs.

#### 2 BACKLIGHT FOR ORBITVU E-COMM STUDIO+

The backlight is mounted behind a textile diffuser that covers the back wall of E-COMM STUDIO+.

#### 3 ORBITVU STATION

Powerful software that controls E-COMM STUDIO+ and automates the entire photoshoot workflow.

#### 4 OPERATOR STAND

Mobile and ergonomic, it features a standard VESA mount for screens. Adjustable height of screen and keyboard for both standing and sitting positions, designed to provide comfortable work in a photo studio.

## 5 WIDE LAMP FOR ORBITVU E-COMM STUDIO+ (4PCS)

Wide lamp for Orbitvu E-comm Studio+ is 2× wider than the Narrow lamp. With cables embedded into the truss construction, the studio is tidy and easy to clean.

#### 6 TOP LIGHTS

Two double-top lamps instantly ready to shape your scene. While the top-front lamps mounted on the front truss to fill in shadows.

#### 7 ORBITVU PLATFORM ø5m (ø16.4 ft)

5 meters (ø16.4 feet) diameter low profile rotating platform covered by replaceable white PVC tiles with the load capacity of 1000 kilograms (2205 pounds).

#### 8 ORBITVU MOTORIZED STAND

Control camera height, tilt and zoom levels, then keep these settings in reloadable templates. This mountedon-a-rail stand allows for precise control of the camera's distance to the subject.