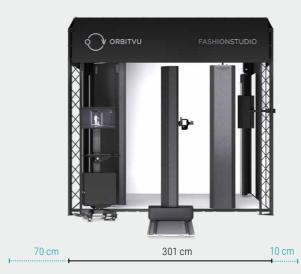

## Hardware features

1

3

4

Two double top lamps instantly ready to shape your scene.

ORBITVU MOTORIZED STAND

Easy to operate and controlled by the Orbitvu Station software to give smooth camera movement (tilt, height and zoom).

SLIDING SIDE PANELS

Changing interior to black or white for better contrast control.

MAIN LIGHT Sets the foundation of light atmosphere, creates volume, plasticity & shadows.

#### ORBITVU STATION 5

Powerful software that controls Fashion Studio and automates the entire photoshoot workflow.

#### **OPERATOR STAND FOR A PC AND** 6 **A MONITOR**

Mobile and ergonomic, with an embedded screen. It is easy to adjust and has been designed to provide comfortable work in a photo studio.

## SOUND AND VISUAL SIGNALS

Help operators and models communicate the start and end of a video recording or confirm that a photograph was captured.

#### FILL LIGHT 8

Brightens the shadows, decreases contrast.

#### **KICK LIGHTS** 9

Bring an extra punch to your photos, highlight the contours or use them without the main light to create dramatic lighting.

#### VIRTUAL MIRROR FOR A MODEL AND 10 **A STYLIST**

A convenient accessory to check the live view and see exactly what the camera sees.

#### **BACKLIT BACKGROUND** m

3 meter wide, for instantly pure white background; can be controlled as a single unit or the centre part and the sides separately.

#### MODEL POSITIONING KIT (12)

Marks the proper position on the stage and automatically turns off when capturing starts.