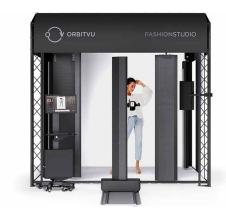

## **Why Fashion Studio?**

The Orbitvu Fashion Studio is an integrated photography studio providing a complete solution to productively and simply create stunning high-quality still and video content for use on your e-commerce, social media and digital advertising platforms.

## Hardware features

1

3

4

Two double top lamps instantly ready to shape your scene.

ORBITVU MOTORIZED STAND

Easy to operate and controlled by the Orbitvu Station software to give smooth camera movement (tilt, height and zoom).

SLIDING SIDE PANELS

Changing interior to black or white for better contrast control.

MAIN LIGHT Sets the foundation of light atmosphere, creates volume, plasticity & shadows.

#### ORBITVU STATION 5

Powerful software that controls Fashion Studio and automates the entire photoshoot workflow.

#### **OPERATOR STAND FOR A PC AND** 6 **A MONITOR**

Mobile and ergonomic, with an embedded screen. It is easy to adjust and has been designed to provide comfortable work in a photo studio.

## SOUND AND VISUAL SIGNALS

Help operators and models communicate the start and end of a video recording or confirm that a photograph was captured.

#### FILL LIGHT 8

Brightens the shadows, decreases contrast.

#### **KICK LIGHTS** 9

Bring an extra punch to your photos, highlight the contours or use them without the main light to create dramatic lighting.

#### VIRTUAL MIRROR FOR A MODEL AND 10 **A STYLIST**

A convenient accessory to check the live view and see exactly what the camera sees.

#### **BACKLIT BACKGROUND** m

3 meter wide, for instantly pure white background; can be controlled as a single unit or the centre part and the sides separately.

#### MODEL POSITIONING KIT (12)

Marks the proper position on the stage and automatically turns off when capturing starts.