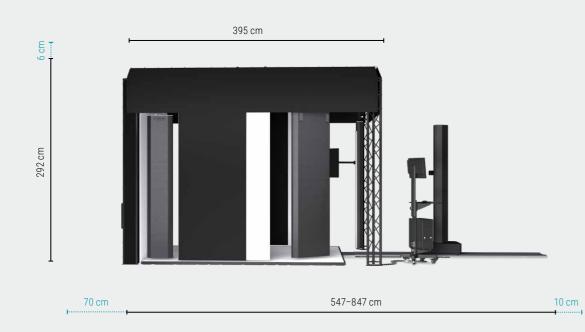

| Length with Motorized Stand rails                 | 547-847 cm             |
|---------------------------------------------------|------------------------|
| Minimum Room Requirements $(L \times W \times H)$ | 627×381×298 cm         |
| Power supply                                      | 3 phase 100-230 V AC   |
| Max. current @100V per phase                      | 16 A                   |
| Max. current @230V per phase                      | 7 A                    |
| Max. power consumption                            | 4800 W                 |
| Laser class                                       | 2M (From IEC: 60825-1) |
| Operating temp. range (Min. – Max.)               | 10-35°C                |
| Number of lumens                                  | 250 000 lm             |