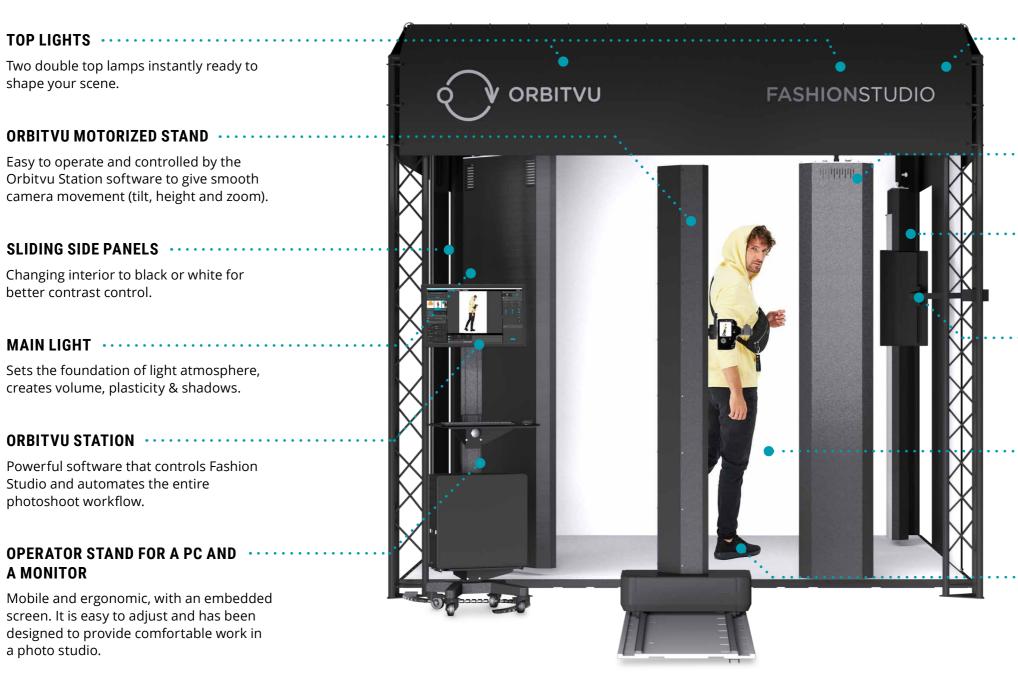

## Hardware features

1

3

4

Two double top lamps instantly ready to shape your scene.

ORBITVU MOTORIZED STAND

Easy to operate and controlled by the Orbitvu Station software to give smooth camera movement (tilt, height and zoom).

SLIDING SIDE PANELS

Changing interior to black or white for better contrast control.

MAIN LIGHT Sets the foundation of light atmosphere, creates volume, plasticity & shadows.

#### ORBITVU STATION 5

Powerful software that controls Fashion Studio and automates the entire photoshoot workflow.

#### **OPERATOR STAND FOR A PC AND** 6 **A MONITOR**

Mobile and ergonomic, with an embedded screen. It is easy to adjust and has been designed to provide comfortable work in a photo studio.

## SOUND AND VISUAL SIGNALS

Help operators and models communicate the start and end of a video recording or confirm that a photograph was captured.

#### FILL LIGHT 8

Brightens the shadows, decreases contrast.

#### **KICK LIGHTS** 9

Bring an extra punch to your photos, highlight the contours or use them without the main light to create dramatic lighting.

#### VIRTUAL MIRROR FOR A MODEL AND 10 **A STYLIST**

A convenient accessory to check the live view and see exactly what the camera sees.

#### **BACKLIT BACKGROUND** m

3 meter wide, for instantly pure white background; can be controlled as a single unit or the centre part and the sides separately.

#### MODEL POSITIONING KIT (12)

Marks the proper position on the stage and automatically turns off when capturing starts.