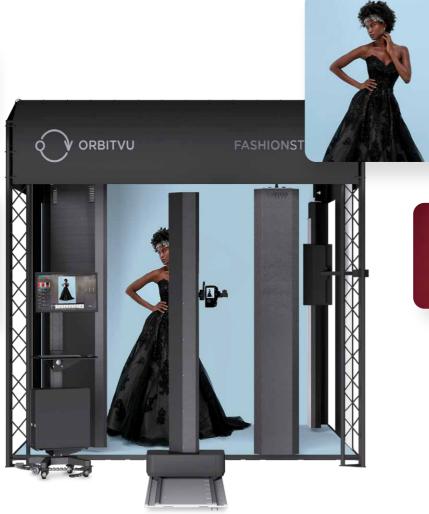

## Hardware features

1

3

4

Two double top lamps instantly ready to shape your scene.

ORBITVU MOTORIZED STAND

Easy to operate and controlled by the Orbitvu Station software to give smooth camera movement (tilt, height and zoom).

SLIDING SIDE PANELS

Changing interior to black or white for better contrast control.

MAIN LIGHT Sets the foundation of light atmosphere, creates volume, plasticity & shadows.

#### ORBITVU STATION 5

Powerful software that controls Fashion Studio and automates the entire photoshoot workflow.

#### **OPERATOR STAND FOR A PC AND** 6 **A MONITOR**

Mobile and ergonomic, with an embedded screen. It is easy to adjust and has been designed to provide comfortable work in a photo studio.

## SOUND AND VISUAL SIGNALS

Help operators and models communicate the start and end of a video recording or confirm that a photograph was captured.

#### FILL LIGHT 8

Brightens the shadows, decreases contrast.

#### **KICK LIGHTS** 9

Bring an extra punch to your photos, highlight the contours or use them without the main light to create dramatic lighting.

#### VIRTUAL MIRROR FOR A MODEL AND 10 **A STYLIST**

A convenient accessory to check the live view and see exactly what the camera sees.

#### **BACKLIT BACKGROUND** m

3 meter wide, for instantly pure white background; can be controlled as a single unit or the centre part and the sides separately.

#### MODEL POSITIONING KIT (12)

Marks the proper position on the stage and automatically turns off when capturing starts.